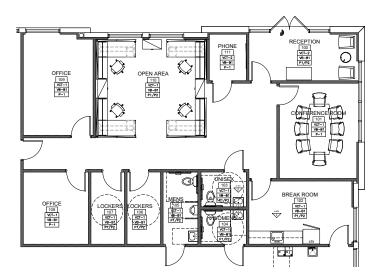

and south of Okeechobee Road.

### **FACILITY**

- 34,117 total sf available
- 1,780 sf of office space
- 30' clear ceiling height; 210' building depth
- 54'W x 50'D column spacing; 60' speed bay
- 130' non-shared truck court
- 10 dock-high doors / 1 drive-in
- · ESFR sprinkler system; LED lighting
- Impact glass; clerestory dock area windows
- 1:1,000 sf car parking ratio
- Available 1/1/2025

### **ADVANTAGES AND AMENITIES**

- Institutionally owned and managed.
- Prologis Clear Lease® Know your lease expenses and capital cost with greater certainty before your sign.

Your single-source service for efficient move-in and operations: prologisessentials.com

Industrial Space For Lease



# Prologis Miami International Tradeport 2

### **NW 122ND STREET**



### **OFFICE SPACE - 1,780 SF**



## **SPACE PLAN - 34,117 SF**



Industrial Space For Lease



# Prologis Miami International Tradeport 2









JLL
Peter Sheridan
peter.sheridan@jll.com
cell +1 954 439 4941
401 E. Las Olas Boulevard
Suite 1850
Fort Lauderdale, FL 33301 USA

JLL Yuri Quispe yuri.quispe@jll.com cell +1 772 201 5305 401 E. Las Olas Boulevard Suite 1850 Fort Lauderdale, FL 33301 USA JLL
Peter Johnston
peter.johnston@jll.com
cell +1 954 980 3224
401 E. Las Olas Boulevard
Suite 1850
Fort Lauderdale, FL 33301 USA

Prologis
Barbara Mantecon
bmantecon@prologis.com
ph +1 (954) 316 1777
8355 NW 12th Street
Doral, FL 33126 USA