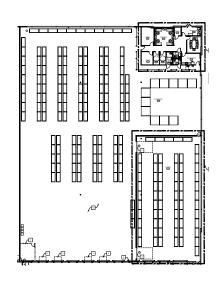

### **NW 122ND STREET**

### **OFFICE SPACE - 1,780 SF**

## **SPACE PLAN - 34,117 SF**

Industrial Space For Lease