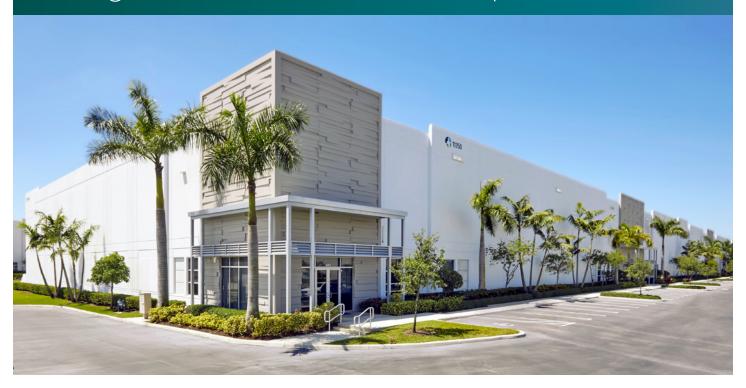

### **FACILITY**

- 34,117 total sf available
- 1,780 sf of office space
- 30' clear ceiling height; 210' building depth
- 54'W x 50'D column spacing; 60' speed bay
- 130' non-shared truck court
- 10 dock-high doors / 1 drive-in
- · ESFR sprinkler system; LED lighting
- Impact glass; clerestory dock area windows
- 1:1,000 sf car parking ratio
- Available 1/1/2025