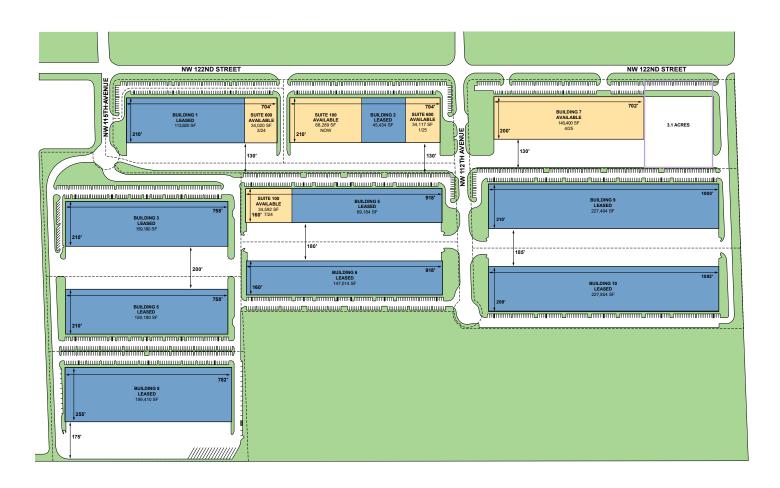

#### **LOCATION**

- · Located within Prologis Miami International Tradeport.
- Easy access to Miami International Airport and Port of Miami.
- Conveniently located on the south-east corner of NW 115th Avenue and NW 122nd Street, Medley, FL, just east of Florida's Turnpike and south of Okeechobee Road.