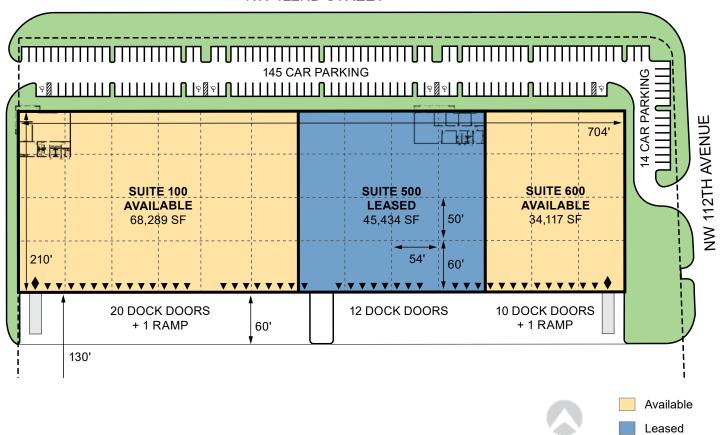

### **FACILITY**

- 34,117 total sf available
- 1,780 sf of office space
- 30' clear ceiling height; 210' building depth
- 54'W x 50'D column spacing; 60' speed bay
- 130' non-shared truck court
- 10 dock-high doors / 1 drive-in
- · ESFR sprinkler system; LED lighting
- Impact glass; clerestory dock area windows
- 1:1,000 sf car parking ratio
- Available 1/1/2025

## **SPACE PLAN - 34,117 SF**

Industrial Space For Lease