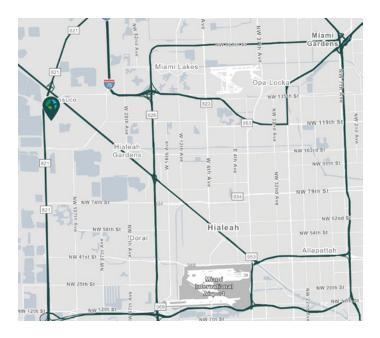

#### **LOCATION**

- · Located within Prologis Miami International Tradeport.
- Easy access to Miami International Airport and Port of Miami.
- Conveniently located on the south-east corner of NW 115th Avenue and NW 122nd Street, Medley, FL, just east of Florida's Turnpike and south of Okeechobee Road.