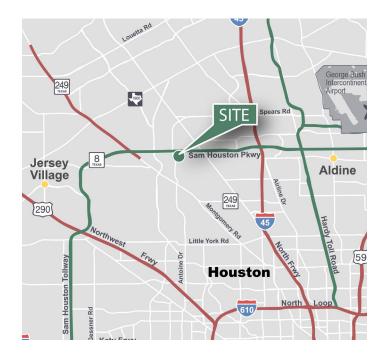

## **LOCATION**

- Deed restricted park fronting Beltway 8 at the Antoine Drive exit
- 2 miles to TX Hwy 249 and 4 miles to I-45
- 9 minutes to Bush Intercontinental Airport
- 20 minutes to Downtown and The Woodlands