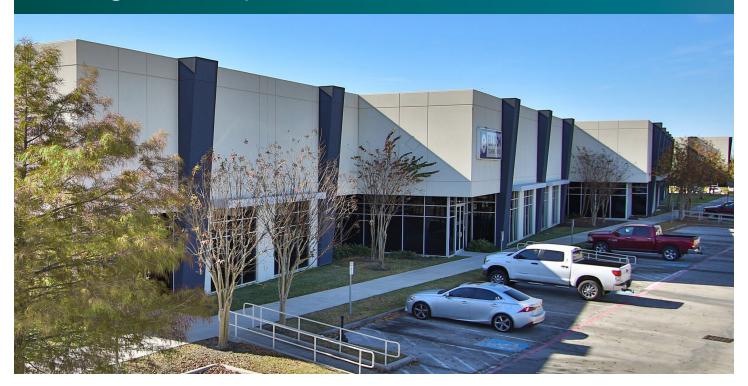

# Prologis Beltway Antoine 1

3403 N. Sam Houston Pkwy W., Suite 100 Houston, TX 77086 USA

## **FACILITY**

- 22,490 SF available
- 16,578 SF of office
- 24' clear height
- 7 dock high doors / 2 drive-in ramps
- 40' x 50' column spacing

## **ADVANTAGES AND AMENITIES**

- Rear-load building
- ESFR sprinklers
- · LED warehouse lighting
- 120' fenced truck court
- Visible to 150,000 vehicles per day
- Beltway 8 signage

Industrial Space For Lease