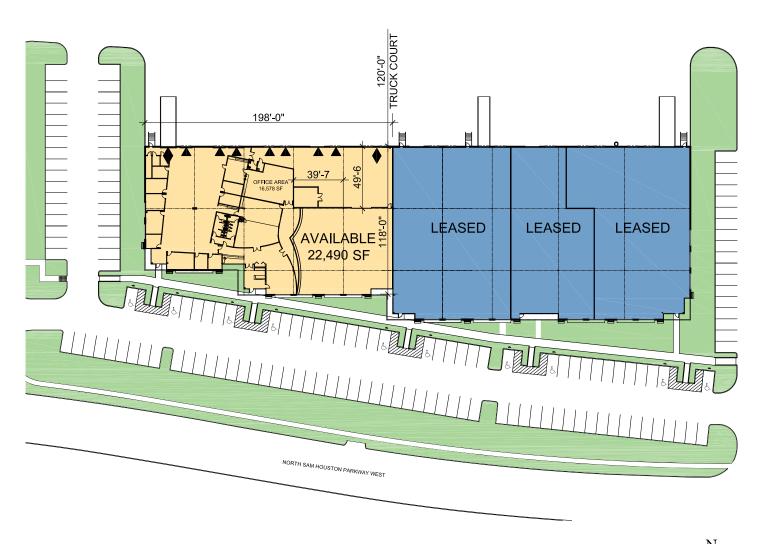

## **FACILITY**

- 22,490 SF available
- 16,578 SF of office
- 24' clear height
- 7 dock high doors / 2 drive-in ramps
- 40' x 50' column spacing

## **ADVANTAGES AND AMENITIES**

- Rear-load building
- ESFR sprinklers
- · LED warehouse lighting
- 120' fenced truck court
- Visible to 150,000 vehicles per day
- Beltway 8 signage

Industrial Space For Lease