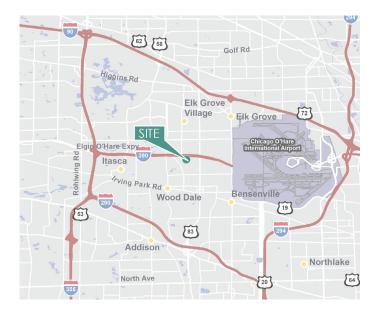

#### **LOCATION**

- · Close proximity to O'Hare International Airport
- Easy access to IL-390, I-90, I-290 and I-294