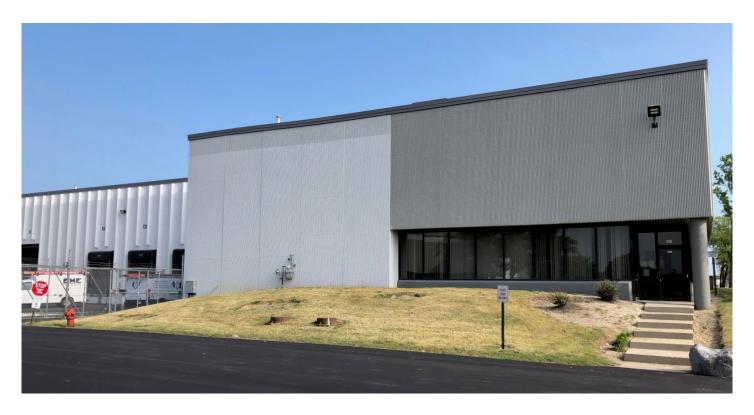

# Prologis Wood Dale

950 N. Edgewood Avenue Wood Dale, IL 60191

#### **FACILITY**

- 117,385 SF building
- 9,975 SF north office area
- 4.228 SF south office area
- 10 exterior docks
- 4 interior docks
- 1 drive-in door
- 32' x 40' column spacing
- 94 car parking spaces
- 24' clear height