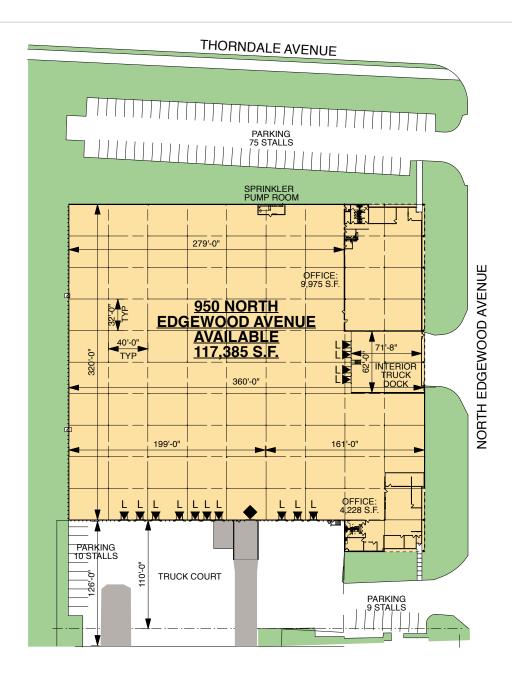

#### **FACILITY**

- 117,385 SF building
- 9,975 SF north office area
- 4.228 SF south office area
- 10 exterior docks
- 4 interior docks
- 1 drive-in door
- 32' x 40' column spacing
- 94 car parking spaces
- 24' clear height