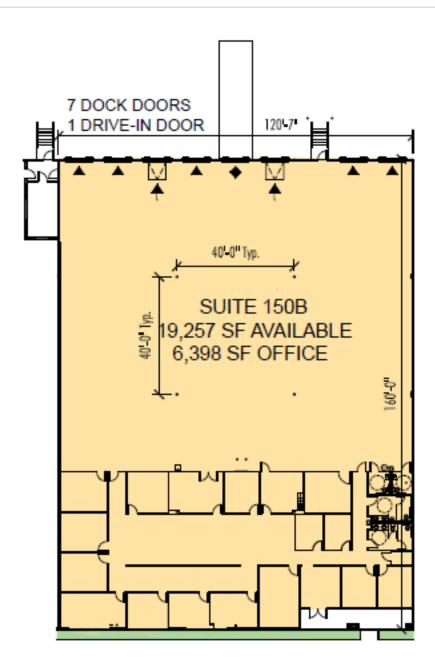

# 19,257 SF

### **FACILITY**

- 19,257 SF Available
  - o 12,859 SF Warehouse
  - o 6,398 SF Office
- Seven (7) dock doors with two (2) Levelers
- One (1) drive-in door
- 24' clear height
- LED lighting in office and warehouse
- Power: 277/480 V, 200 amps
- ESFR sprinkler system
- Rear load configuration

#### LEGEND:

- DOCK DOOR
- ▲ DOCK DOOR W/LEVELER
- DRIVE-IN DOOR
- ♠ ON-GRADE DOOR
- LAND
- LEASED AREA
- VACANT AREA