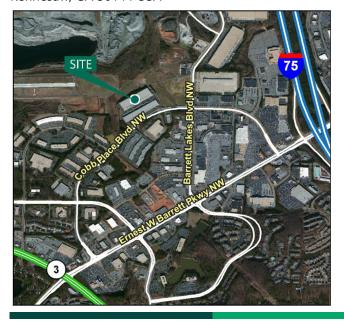

## **LOCATION**

- Conveniently located to
  - Cobb Parkway: 1.2 miles
  - o I-75: 1.8 miles
  - o I-575: 2.0 miles
- One (1) turn access to I-75 and I-575
- Frontage on Cobb Place Blvd