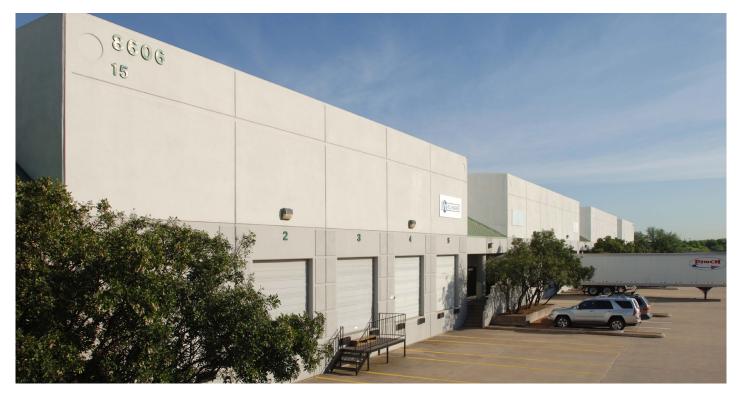

### Prologis Walnut Creek

8606 Wall Street, Building 15 Austin, Texas 78758 USA

### FACILITY

- 45,000 square foot facility
- 10,802 square feet available with 1,803 square feet office
- Suite 400 Available 11/1/2021
- 4 dock high
- 120' concrete truck court
- 30' x 33.4' column spacing
- 24' minimum clear height
- Sprinklered