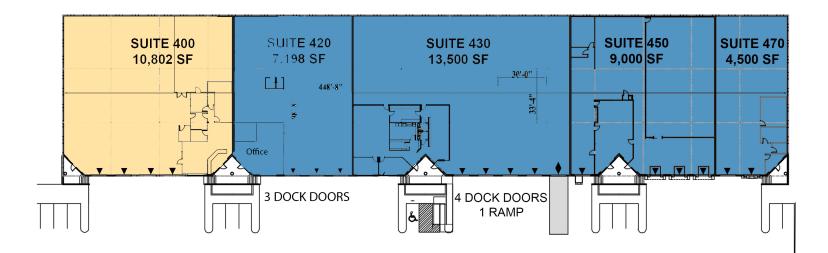

### FACILITY

- 45,000 square foot facility
- 10,802 square feet available with 1,803 square feet office
- Suite 400 Available 11/1/2021
- 4 dock high
- 120' concrete truck court
- 30' x 33.4' column spacing
- 24' minimum clear height
- Sprinklered