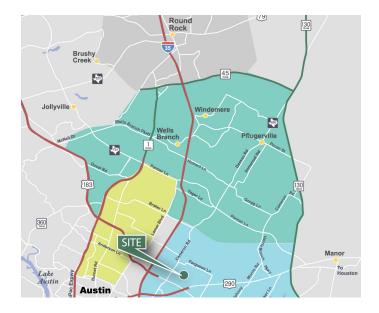

### LOCATION

- Located in the 700 acre Walnut Creek Business District Park, Austin's largest and most established master-planned, mixed use business park
- Located near the intersection of Hwy 183 and Hwy 290, just east of IH-35
- Industrial Park Zoning and Triple Freeport Tax Zone
- Approximately 8 miles to Central Business District
- Convenient to major employers: Applied Materials, US Farathane, Flextronics, HID Global, and Samsung Semiconductor