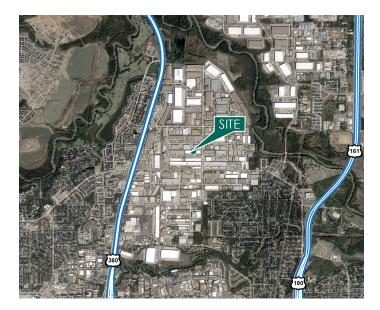

## LOCATION

- Easy access to SH 360, I-30, and TX 161
- Located in the heart of the North Great Southwest industrial submarket