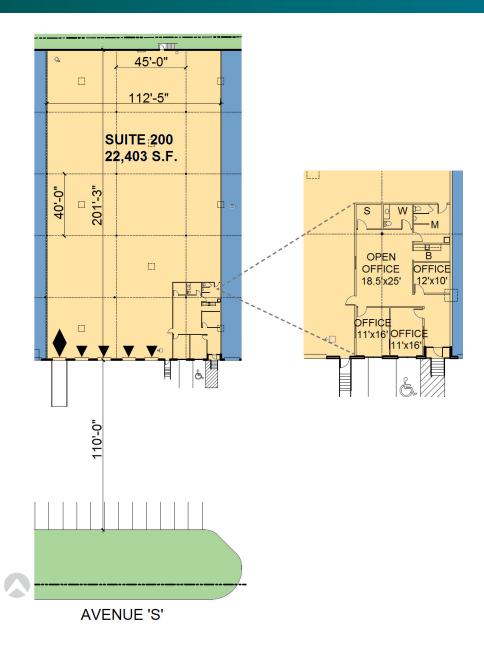

### FACILITY

- 22,403 sf available
- 1,553 sf office
- 24' clear height
- 45' x 40' typical bay spacing
- 4 (9' x 10') overhead dock doors
- 1 (9' x 10') overhead dock door with ramp
- Fully sprinklered
- 13 auto parking spaces