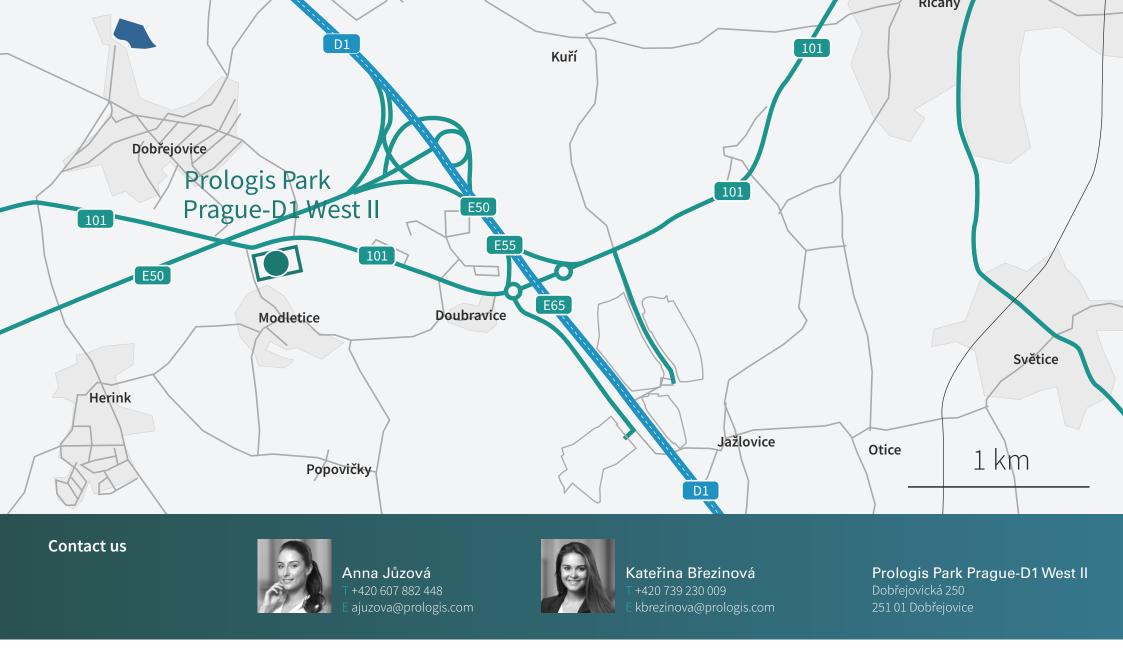

### Location

Prologis Park Prague D1 West II is situated close to the major D1 motorway, approximately 11 kilometers south-east of Prague at the Říčany/Jesenice junction. This excellent location permits travel to the Prague city centre within 15 minutes and Prague International Airport within 20 minutes.