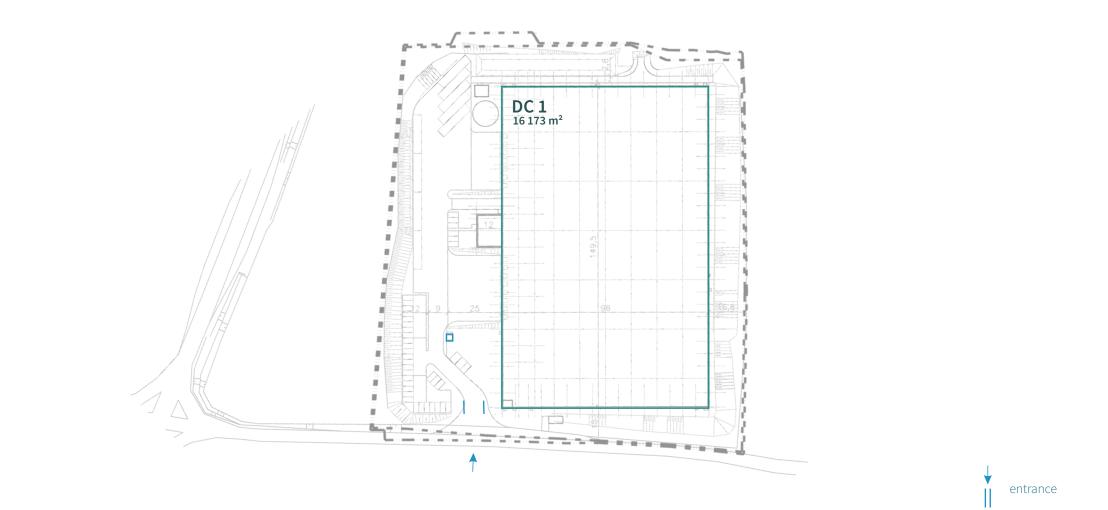

### About the park

Prologis Park Prague D1 West II consists of one building of 16,000 square meters and it is located in the highly coveted D1 zone and offers state-of-the-art logistics and distribution space, equipped with modern and sustainable solutions, and provide the flexibility demanded by customers to further personalize the space to fit their specific business requirements.