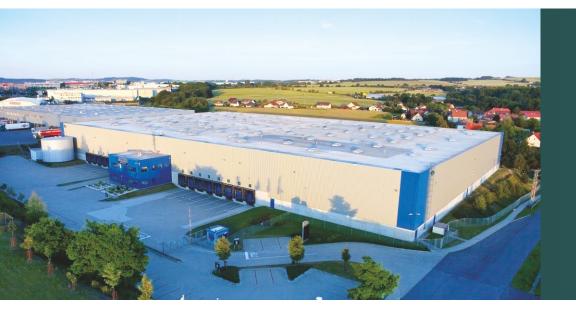

### About the park

Prologis Park Prague D1 West II consists of one building of 16,000 square meters and it is located in the highly coveted D1 zone and offers state-of-the-art logistics and distribution space, equipped with modern and sustainable solutions, and provide the flexibility demanded by customers to further personalize the space to fit their specific business requirements.

## Features of the buildings

Clear height 10 m

KG

Floor loading capacity 5T/m<sup>2</sup>

ESFR sprinkler system

Wide manoeuvering

truck court

Q