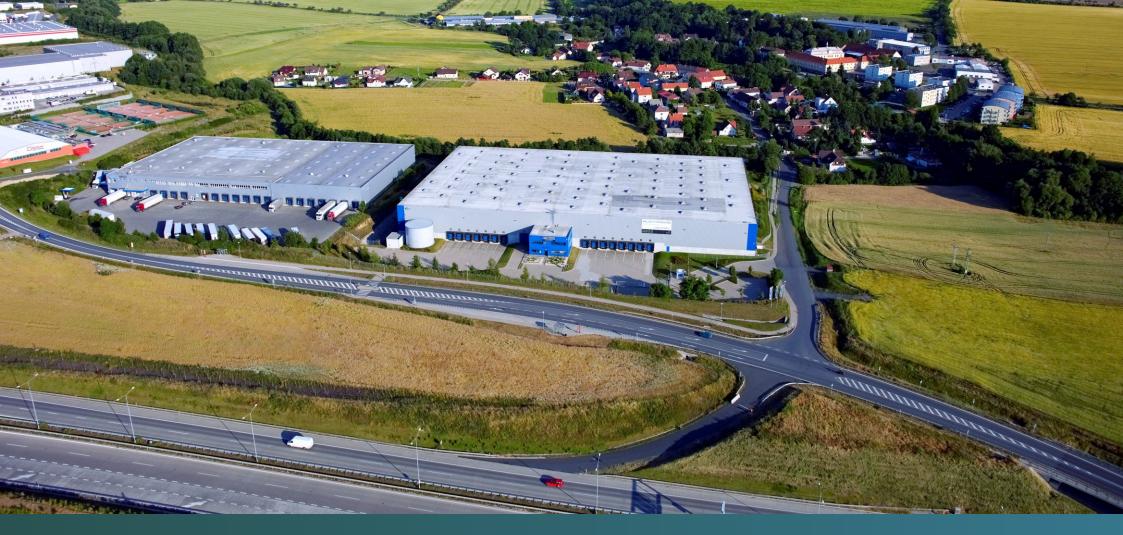

### About the park

Prologis Park Prague D1 West II consists of one building of 16,000 square meters and it is located in the highly coveted D1 zone and offers state-of-the-art logistics and distribution space, equipped with modern and sustainable solutions, and provide the flexibility demanded by customers to further personalize the space to fit their specific business requirements.

### Location

Prologis Park Prague D1 West II is situated close to the major D1 motorway, approximately 11 kilometers south-east of Prague at the Říčany/Jesenice junction. This excellent location permits travel to the Prague city centre within 15 minutes and Prague International Airport within 20 minutes.