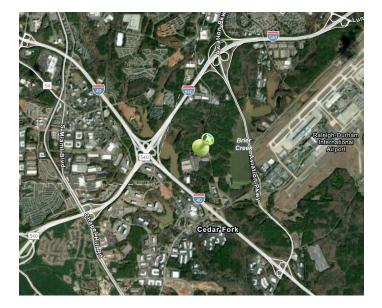

#### LOCATION

- 1 mile to I-40 & Raleigh-Durham International Airport
- 3 miles to I-540 & I-40 Interchange
- 20 minutes' drive to Downtown Raleigh