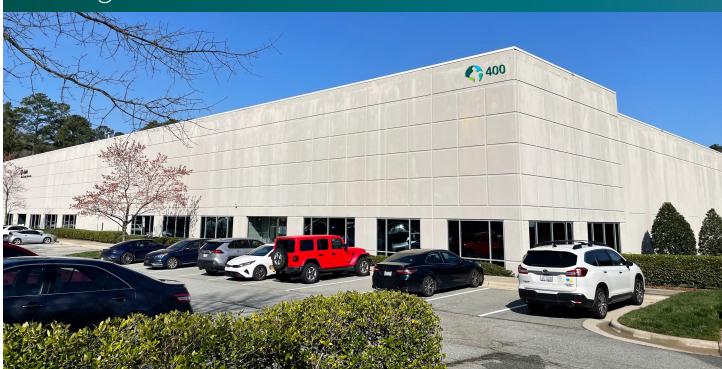

## Prologis Woodlake 400

400 Innovation Avenue, Suite 150 Morrisville, NC 27560 USA

Your single-source service for efficient move-in and operations: prologisessentials.com

#### FACILITY

- 48,000 total building SF
- 24,000 available SF
- 6,886 office SF
- 24' clear height
- 4 dock doors
- 2 drive-in doors
- 39'4" x 39'4" column spacing
- 160' building depth
- Calculated sprinkler system
- LED lighting upgrade available

#### **ADVANTAGES AND AMENITIES**

- Professionally landscaped, controlled environment
- Prologis Clear Lease a simplified lease that fixes operating and capital expenses for the entire lease term
- Efficient and cost-effective warehouse solutions through Prologis Essentials