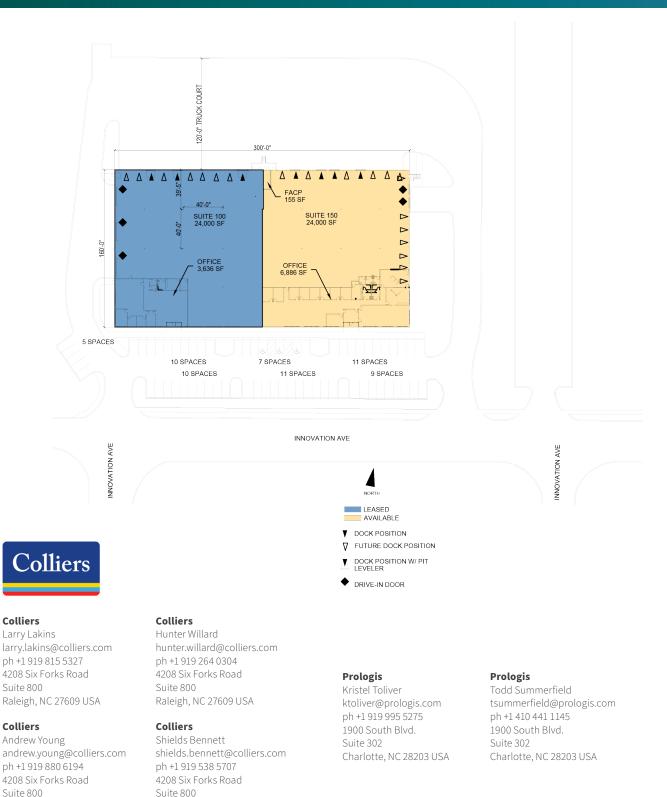

#### FACILITY

- 48,000 total building SF
- 24,000 available SF
- 6,886 office SF
- 24' clear height
- 4 dock doors
- 2 drive-in doors
- 39'4" x 39'4" column spacing
- 160' building depth
- Calculated sprinkler system
- LED lighting upgrade available