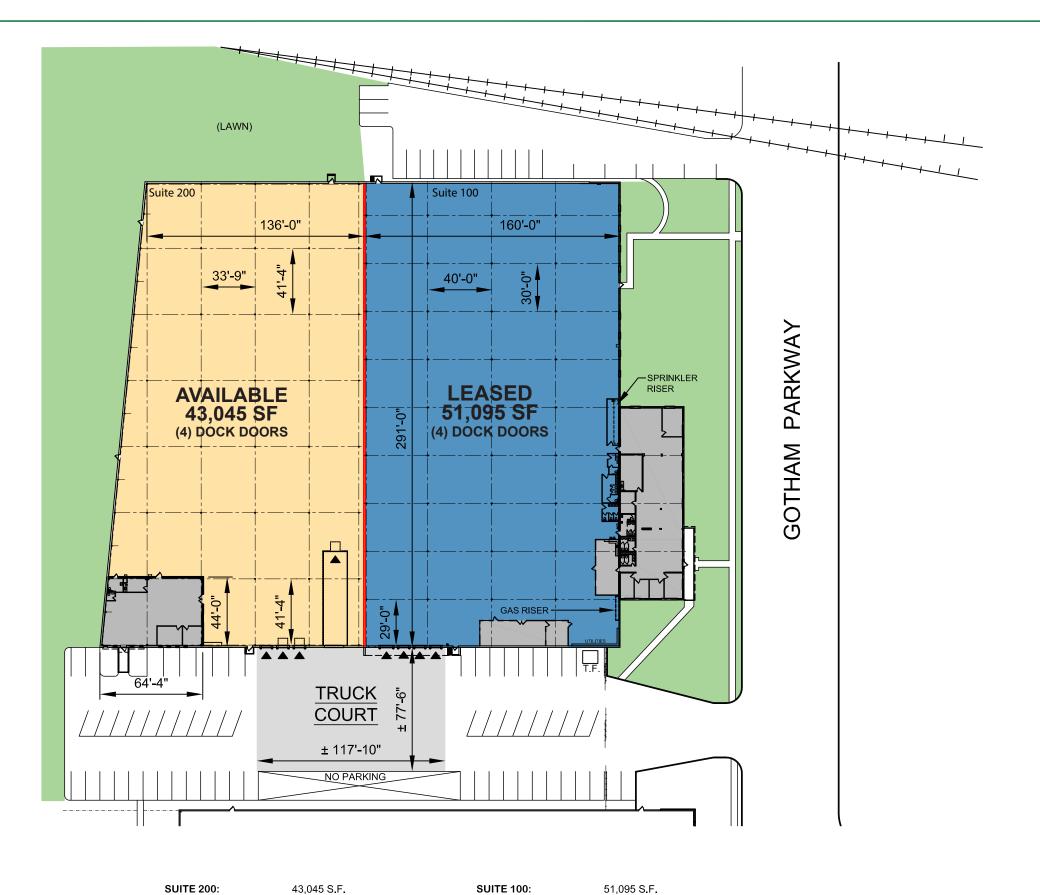

## **PROLOGIS MEADOWLANDS**

600 GOTHAM PARKWAY CARLSTADT, NEW JERSEY 07072

**TOTAL FOOTPRINT:** 

94,140 S.F.

9,080 S.F

85,060 S.F.

9.6% 78 STALLS

OFFICE: WAREHOUSE:

PERCENTAGE OFFICE: PARKING:

DOCK-HIGH DOORS:

DRIVE-IN DOORS:

▲ DOCK POSITION

AVAILABLE

DOCK DOOR

2,725 S.F. OFFICE: 40,320 S.F. WAREHOUSE: PERCENTAGE OFFICE: 6.3% CLEAR HEIGHT: 24'-0" PARKING: 31 STALLS DOCK-HIGH DOORS: DRIVE-IN DOORS: TYPICAL BAY: 33'-9" x 41'-4"

6,355 S.F. OFFICE: 44,740 S.F. WAREHOUSE: PERCENTAGE OFFICE: 12.4% CLEAR HEIGHT: 20'-0" PARKING: 47 STALLS DOCK-HIGH DOORS: DRIVE-IN DOORS: 0 TYPICAL BAY: 30'-0" x 40'-0"

The above information/drawing is for reference only and Is subject to verification, and/or revision. No Ilability for omissions shall be assumed. Area calculations are approximate and subject to change without notice.