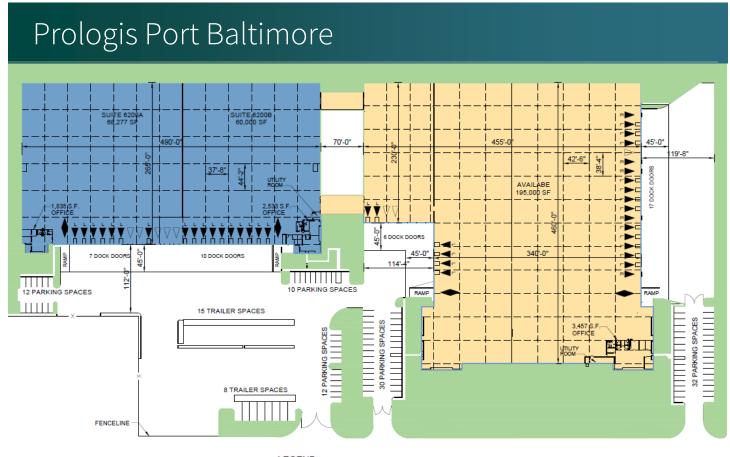

#### **FACILITY**

- 195,000 SF available
- 3,457 SF office space
- Available November 2024
- 26' clear height
- 42-6' x 38-4' column spacing
- 23 dock doors; 18 with levelers; 5 with edge-of-docks
- 2 drive-in doors
- 23 trailer drops
- 74 parking spaces
- 1,200 amps; 277-480v electric service
- LED lighting
- Foreign Trade Zone #74

#### LEGEND:

DOCK POSITION

▲ DOCK POSITION W/LEVELER

DOCK POSITION W/EDGE OF DOCK

R TRAILER RESTRAINT

FUTURE DOCK POSITION

▲ DRIVE-IN DOOR

LAND

LEASED AREA

AVAILABLE AREA