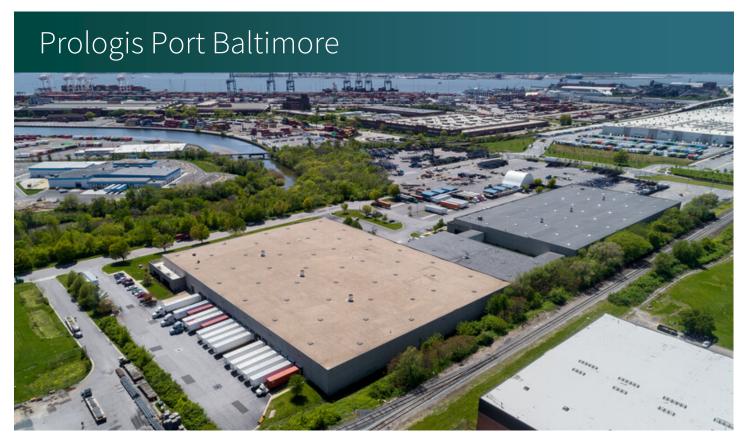

## 195,000 SF

Industrial Space For Lease

### 6300 Beckley Street Baltimore, MD 21224 USA

#### **FACILITY**

- 195,000 SF available
- 3,457 SF office space
- Available November 2024
- 26' clear height
- 42-6' x 38-4' column spacing
- 23 dock doors; 18 with levelers; 5 with edge-of-docks
- 2 drive-in doors
- 23 trailer drops
- 74 parking spaces
- 1,200 amps; 277-480v electric service
- LED lighting
- Foreign Trade Zone #74