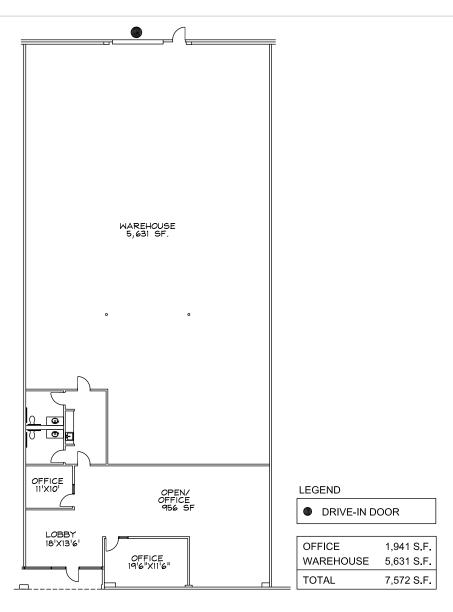

# ±7,572 SF

### **FACILITY**

- ±1,941 SF Office
- ±5,631 SF Warehouse
- 1 Grade Door
- 17' Clear Height
- Available Q4 2021