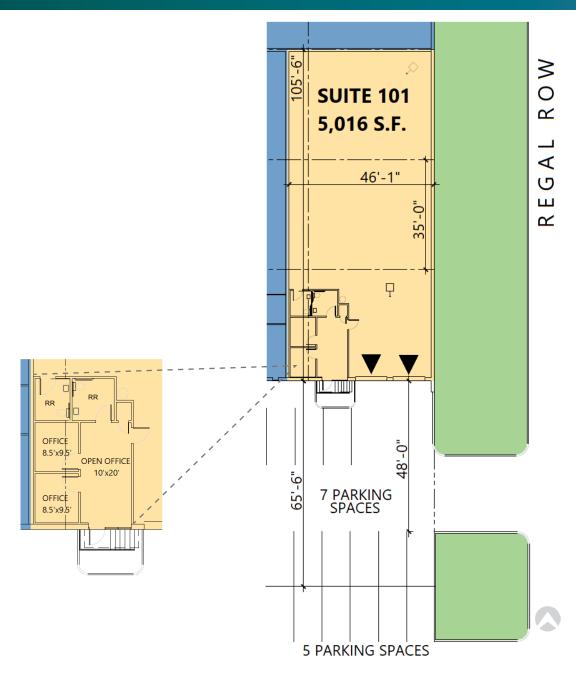

#### **FACILITY**

- 5,016 sf available
- 554 sf office
- 18' clear height
- 2 (10' x 10') overhead dock doors
- 12 auto parking spaces