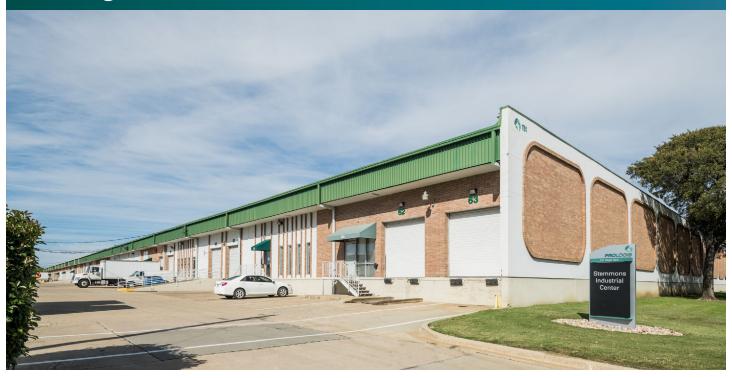

# Prologis Stemmons 11

151 Regal Row, Suite 101 Dallas, TX 75247 USA

#### **FACILITY**

- 5,016 sf available
- 554 sf office
- 18' clear height
- 2 (10' x 10') overhead dock doors
- 12 auto parking spaces