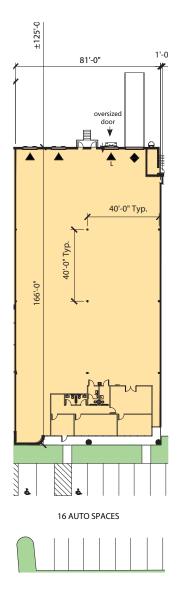

#### FACILITY

- 43,720 SF building
- 13,204 SF total
  - o 11,685 SF warehouse
  - o 1,519 SF office
- Three (3) dock high doors
- One (1) oversized dock doorOne (1) drive-in door
- One (1) drive-in door
  95' truck court depth
- Rear load configuration
- ±18'-6" clear height
- Sixteen (16) auto spaces