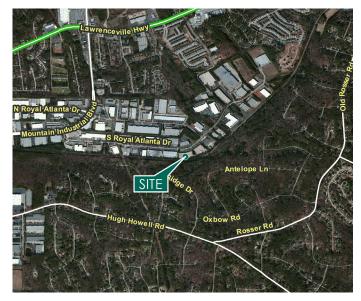

## Prologis South Royal

5151 South Royal Atlanta Drive, Suite 5149 Tucker, GA 30084 USA

#### LOCATION

- Excellent proximity to:
  - o Mountain Industrial Boulevard: 0.8 miles
  - o I-285: 4.4 miles
  - o I-85: 4.7 miles
  - o Hartsfield-Jackson Atlanta International Airport: 26.8 miles