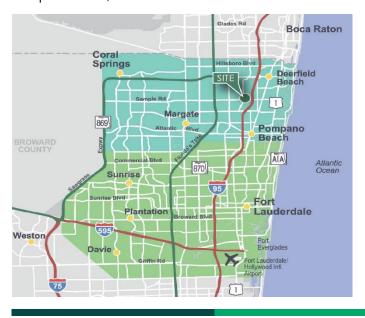

#### **LOCATION**

- Conveniently located with excellent access to Interstate 95, the Florida Turnpike, and the Sawgrass Expressway
- Easy access to Sample Road, Copans Road, and Powerline Road