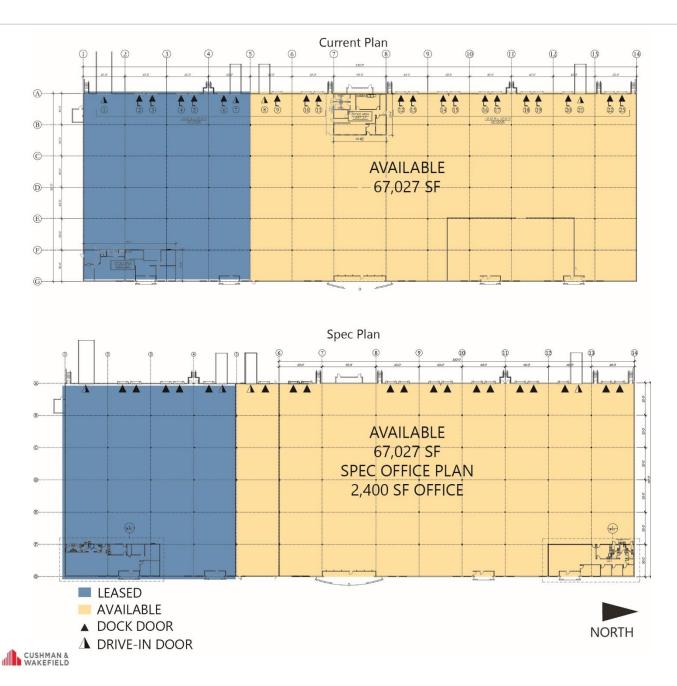

#### **FACILITY**

- 95,940 SF total building available
- 67,027 SF available
- 4,558 SF of office
- Spec Office Plan 2,400 SF of office
- 24' clear ceiling height
- 14 dock high doors
- 2 drive-in doors
- 145' truck court
- 30' x 40' typical column spacing