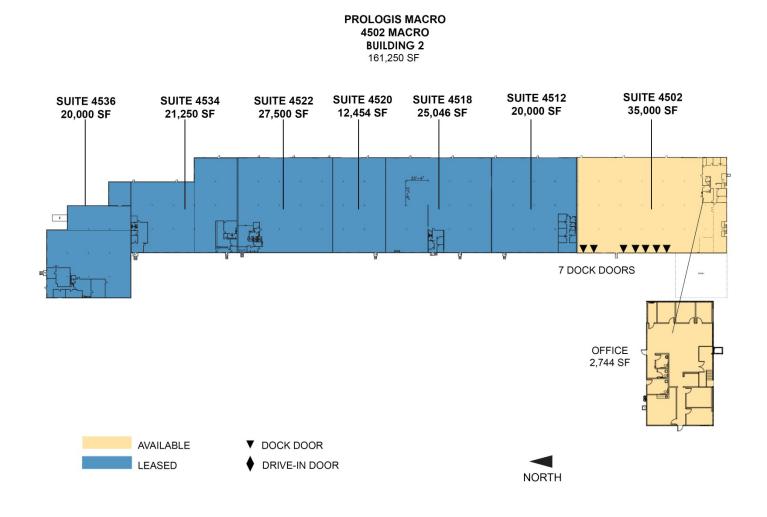

## FACILITY

- 35,000 sf available
- 2,744 sf office
- 22' clear height
- 33' x 38' column spacing
- 10 dock high doors, 2 w/ EOD levelers
- 1 drive-in doors
- Fully sprinklered

### ADVANTAGES AND AMENITIES

- Front load configuration
- End cap space
- Access to the Prologis Essentials platform, which includes:
  - <u>Operations Essentials</u>
  - <u>Energy + Sustainability Essentials</u>
  - <u>Mobility Essentials</u>
  - <u>Workforce Essentials</u>