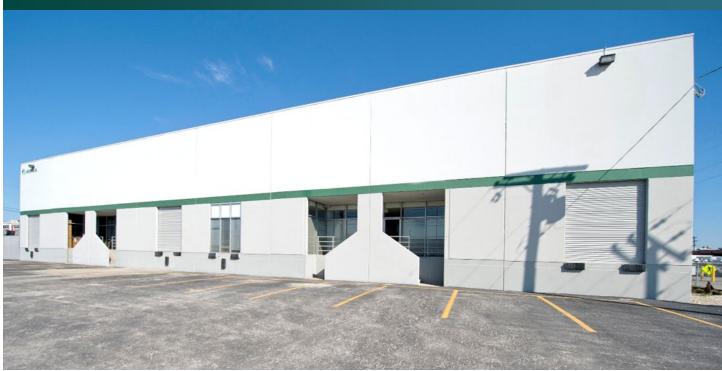

## Prologis Macro Drive 2

4502 Macro Drive, Suite 4502 San Antonio, TX 78219 USA

## FACILITY

- 35,000 sf available
- 2,744 sf office
- 22' clear height
- 33' x 38' column spacing
- 10 dock high doors, 2 w/ EOD levelers
- 1 drive-in doors
- Fully sprinklered