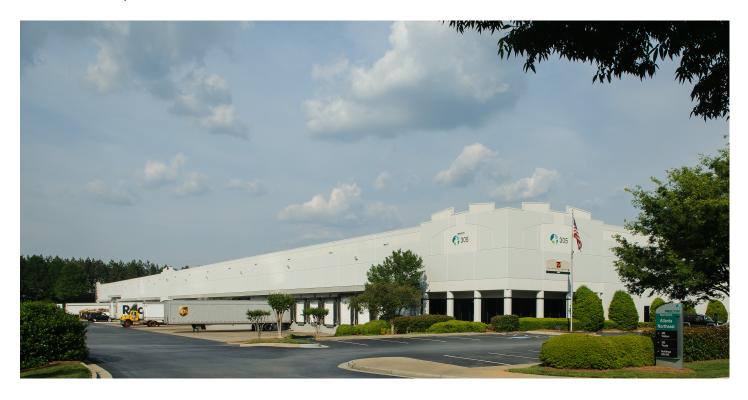

### Prologis Atlanta Northeast

305 Best Friend Court, Suite 305 Norcross, GA 30071

#### FACILITY

- 172,800 SF building
- 124,800 SF available
  - o 6,326 SF office
- 26' clear height
- Twenty seven (27) dock doors
- LED lights in office and warehouse
- Cross dock configuration
- 40' x 40' column spacing
- 240' building depth
- Seventy Three (73) auto park spaces
- End unit
- ESFR sprinkler system
- Power: 480/277volt, 200 amps