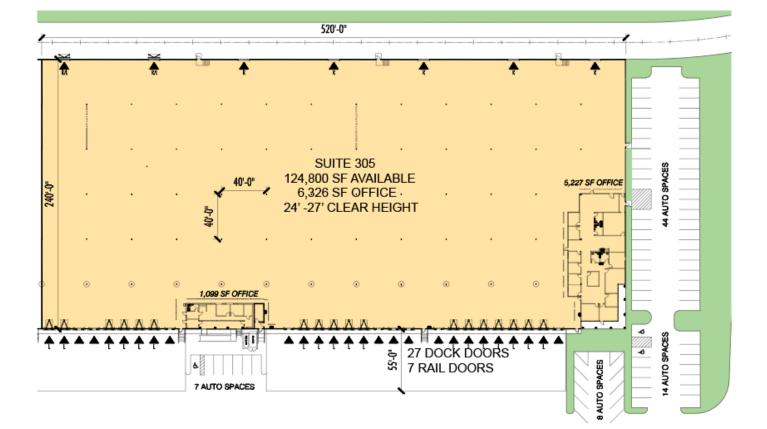

#### FACILITY

- 172,800 SF building
- 124,800 SF available
  - o 6,326 SF office
- 26' clear height
- Twenty seven (27) dock doors
- LED lights in office and warehouse
- Cross dock configuration
- 40' x 40' column spacing
- 240' building depth
- Seventy Three (73) auto park spaces
- End unit
- ESFR sprinkler system
- Power: 480/277volt, 200 amps

#### LEGEND:

- DOCK DOOR
- DOCK DOOR W/LEVELER
- RAIL DOOR
- RAIL DOOR W/LEVELER
- LAND
- VACANT AREA

rhoy ph

Prologis

Ryan Hoyt

rhoyt@prologis.com ph +1 404 760 7215 c ell +1 404 200 7737 3475 Piedmont Rd NE Suite 650 Atlanta, GA 30305