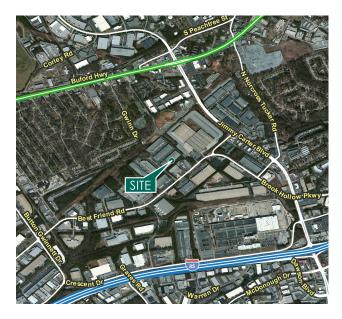

#### LOCATION

- Conveniently located:
  - o I-85 2.1 miles
  - o I-285 3.6 miles
  - o Jimmy Carter Blvd- 1.2 miles