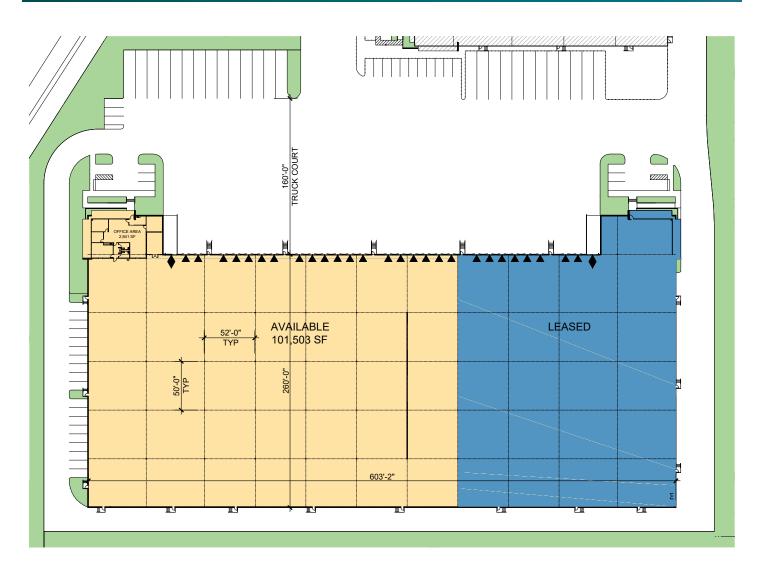

### **FACILITY**

- 101,503 SF available
- 2,641 SF of office
- 32' clear height
- 19 dock-high doors / 1 drive-in ramp
- 50' x 52' column spacing

### **ADVANTAGES AND AMENITIES**

- Front-load configuration
- ESFR sprinkler system
- LED lighting
- 160' truck court
- 15 dedicated trailer drops
- 33 car parking spots

Your single-source service for efficient move-in and operations: prologisessentials.com