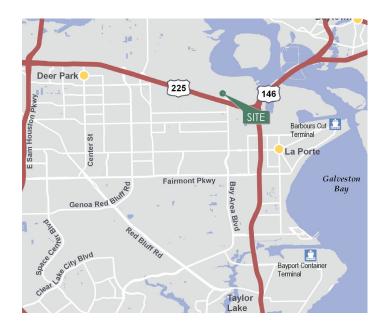

### LOCATION

- Immediate access to Highway 225 at Sens Road interchange
- 4 miles from Barbours Cut Container Terminal
- Located in Battleground Industrial District (Harris County) with no zoning.