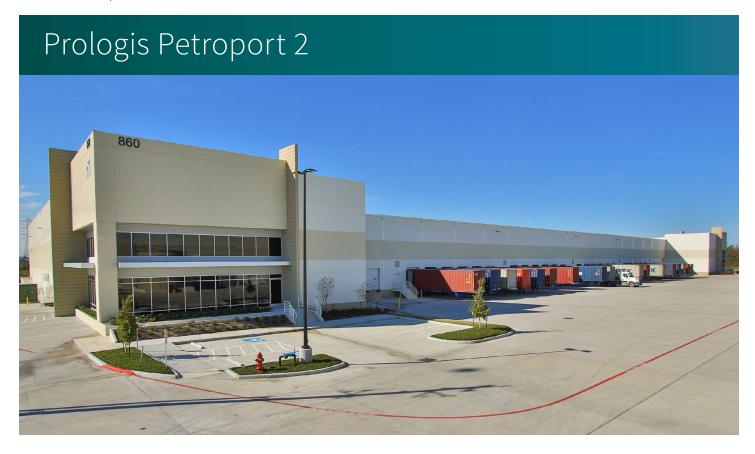

# Prologis Petroport 2

### **FACILITY**

- 101,503 SF available
- 2,641 SF of office
- 32' clear height
- 19 dock-high doors / 1 drive-in ramp
- 50' x 52' column spacing

### **ADVANTAGES AND AMENITIES**

- Front-load configuration
- ESFR sprinkler system
- LED lighting
- 160' truck court
- 15 dedicated trailer drops
- 33 car parking spots

Your single-source service for efficient move-in and operations: prologisessentials.com