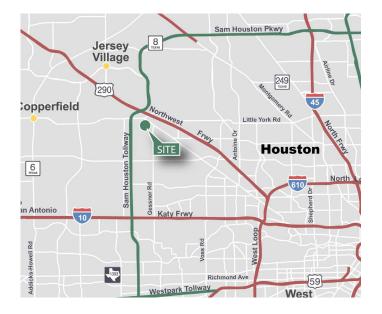

# LOCATION

- Master planned park environment
- Only minutes to Beltway 8, Highway 290 and Hempstead Highway
- Desirable Northwest Submarket location