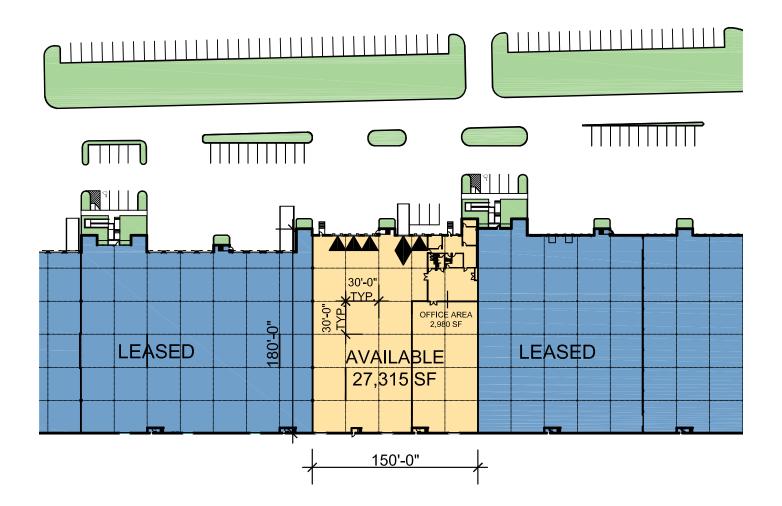

## FACILITY

- 27,315 SF available
- 2,980 SF of office
- 24' clear height
- 4 dock doors / 1 drive-in ramp
- 30' x 30' column spacing