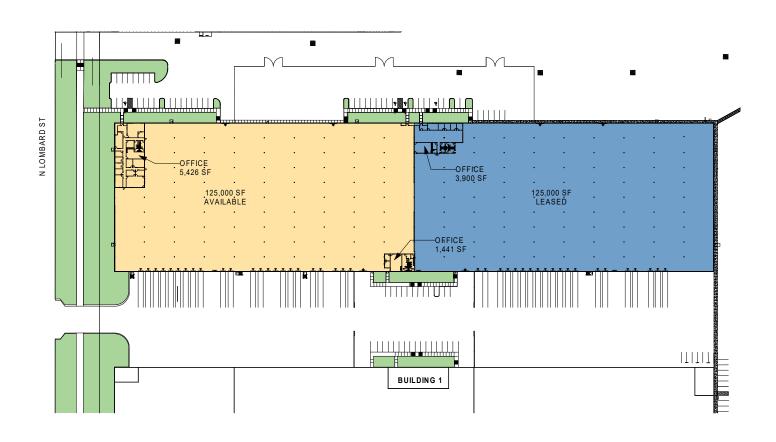

# 125,000 SF

Industrial Space For Lease

15745 N. Columbia Blvd Portland, OR 97203 USA

### **FACILITY**

- 6,867 SF office
- 24' clear height
- · 250' building depth
- 50' x 24' speed bay
- 150' truck court depth
- 400 amps
- LED (warehouse only)
- · 23 dock doors
- 3 grade level door