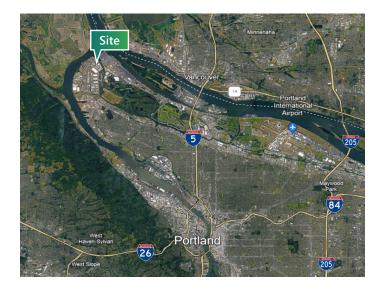

#### **LOCATION**

- Located 5 miles from I-5, 9.8 miles from I-405, and 11 miles to I-84
- Located 7.4 miles to Vancouver, WA, 1 11.5 miles from Downtown Portland, and 4.5 miles from the PDX Airport