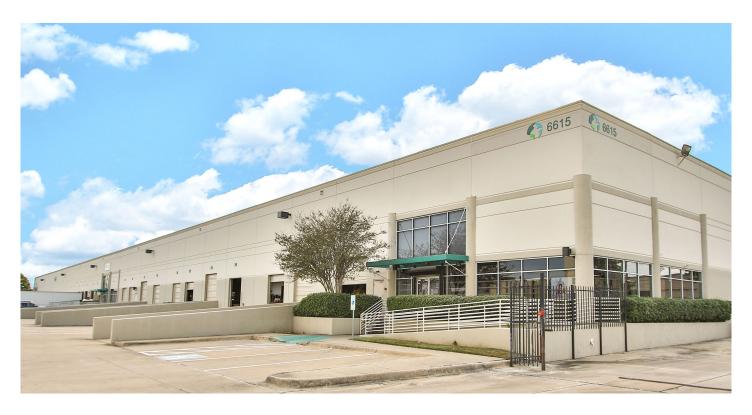

# Prologis Park West x Northwest 14

6615 Roxburgh Drive, Suite 300 Houston, TX 77041 USA

## **FACILITY**

- 16,000 SF available
- 1,607 SF of office
- 24' clear height
- 2 dock-high doors / 1 drive-in ramp
- 40' x 40' column spacing