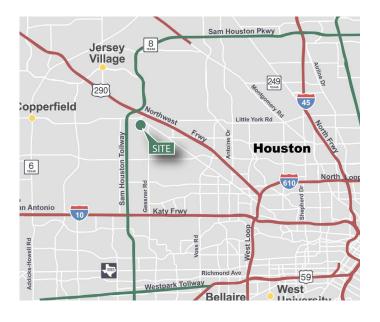

## **LOCATION**

- Master planned park environment
- Located off of W. Little York Road near the intersection with Hempstead Highway
- Only minutes to Highway 290 and Beltway 8
- Desirable Northwest Submarket location