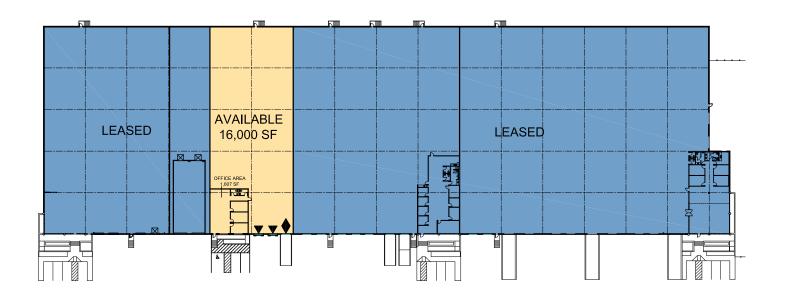

# 16,000 SF

## **FACILITY**

- 16,000 SF available
- 1,607 SF of office
- 24' clear height
- 2 dock-high doors / 1 drive-in ramp
- 40' x 40' column spacing