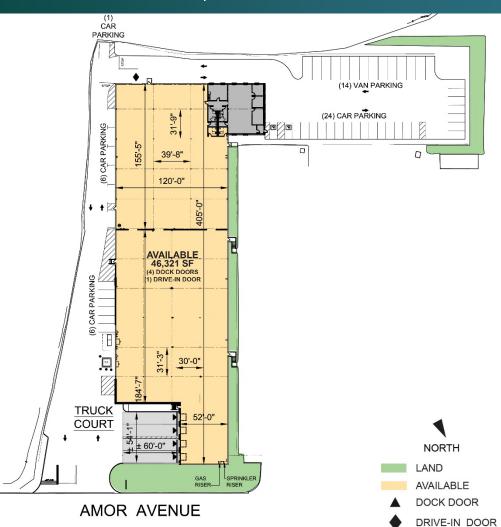

### FACILITY

- 46,321 SF total building size
- 46,321 SF available space
- 3,140 SF office
- 16' & 20' clear height
- 30' x 31' column spacing
- 4 dock doors
- 1 drive-in door
- 37 car parking spaces
- 480 amps, 3 phase, 480/277 electrical service
- LED motion sensor lighting