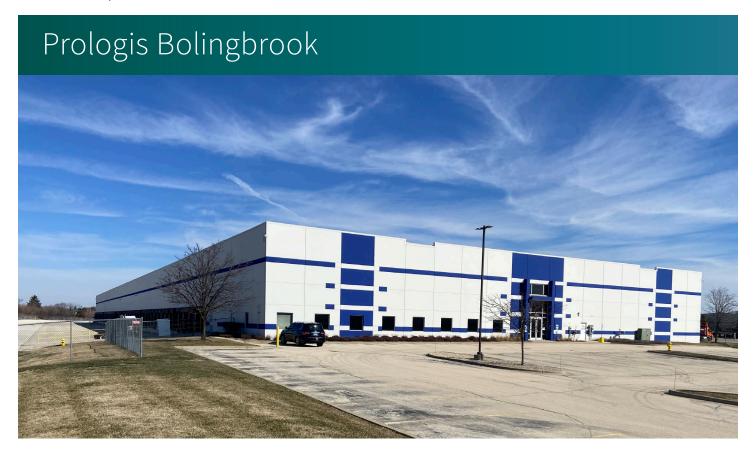

# 158,400 SF

Industrial Space For Lease

250 E. Old Chicago Drive Bolingbrook, IL 60440 USA

## Prologis Bolingbrook