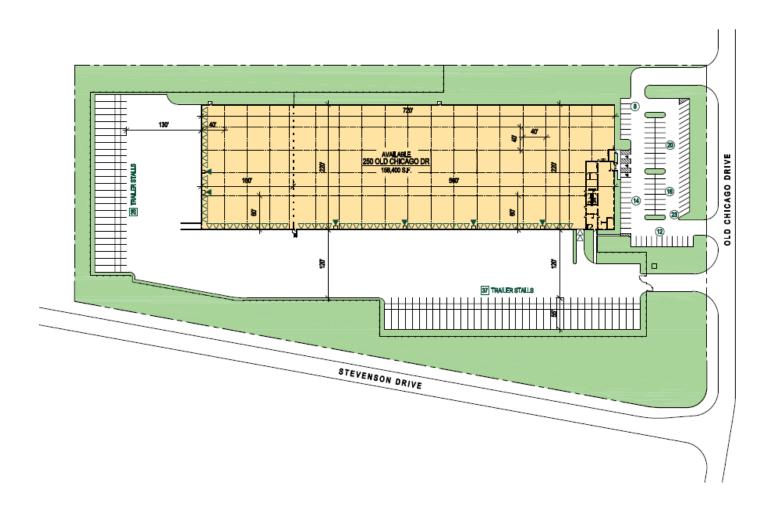

### **FACILITY**

- 158,400 SF facility
- 6,070 SF office
- 28' clear height
- 40' x 40' bay spacing; 40' and 60' dock bays
- ESFR sprinkler system
- 69 exterior docks
- · 1 drive in door
- 93 car spaces
- 63 trailer spaces