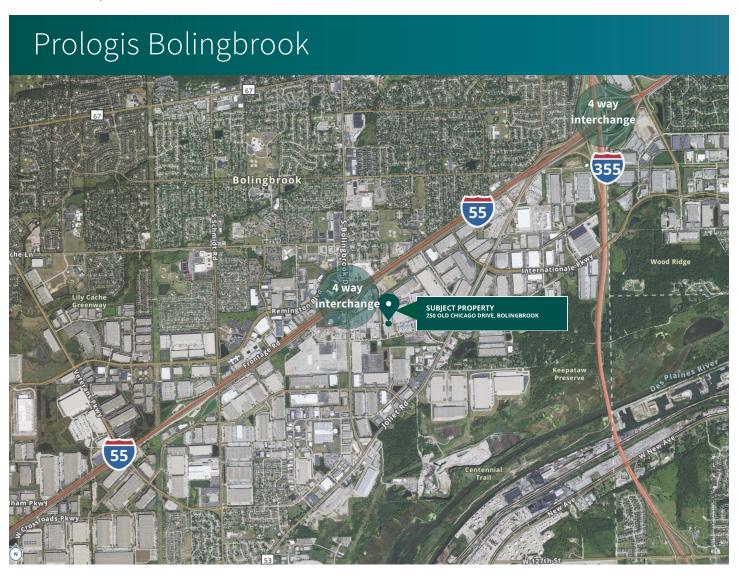

### **LOCATION**

- 1 mile to I-55 4 way interchange
- 2.5 miles to I-355 4 way interchange

## Prologis Bolingbrook