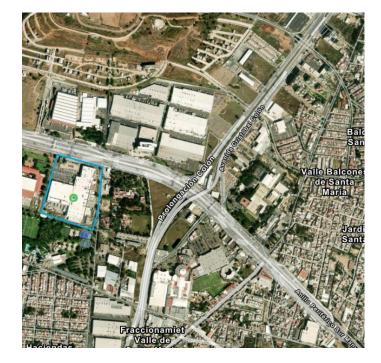

### LOCATION

This 10,318 SF back office space warehouse is part of Prologis Park Periferico Center inside the Continental Building. The facility is strategically located in Periferico Sur, between Av. López Mateos and Colon. With easy access and public transportation.