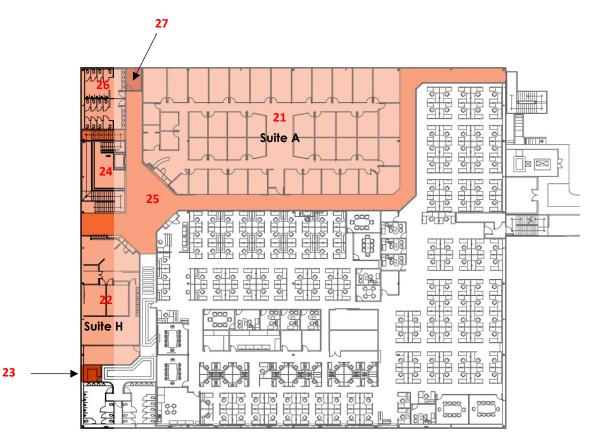

mez Morín #7999 Guadalajara JAL 45601

### LOCATION

This 10,318 SF back office space warehouse is part of Prologis Park Periferico Center inside the Continental Building. The facility is strategically located in Periferico Sur, between Av. López Mateos and Colon. With easy access and public transportation.

### FACILITY

Fully equipped office space Located in the second floor Sprinklers Parking space available

#### ADVANTAGES AND AMENITIES

The area is well-served by public transportation, with several bus routes and the Periférico Sur station of the Guadalajara light rail system in close proximity, facilitating convenient access for employees and visitor

# Your single-source service for efficient move-in and operations: prologisessentials.com





## Prologis Park Periferico Center 1



2nd Floor Office

#### Prologis

Sandra Solis VP Market Officer sesolis@prologis.com

#### Prologis

Beatriz Baez Leasing Manager bbaez@prologis.com ph +52 33 3134 5453