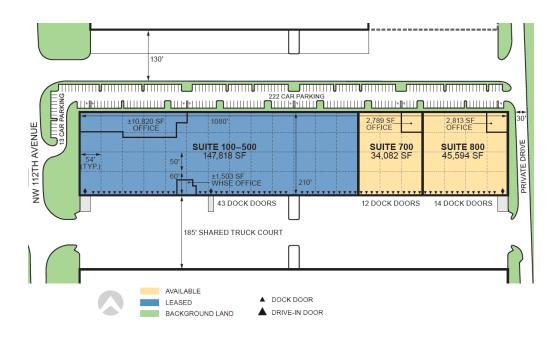

### Site Plan

### **FACILITY**

- 79,676 s.f. available; 5,602 s.f. spec office space
- 36' clear ceiling height
- 210' building depth
- 54'w x 50'h column spacing, typical, with a 60' speed bay
- 185' shared truck court
- 26 dock high doors + 1 oversized door with ramp
- ESFR sprinkler system
- LED lighting
- 1.03:1,000 s.f. car parking ratio
- Available Q1, 2022
- Click here to learn more