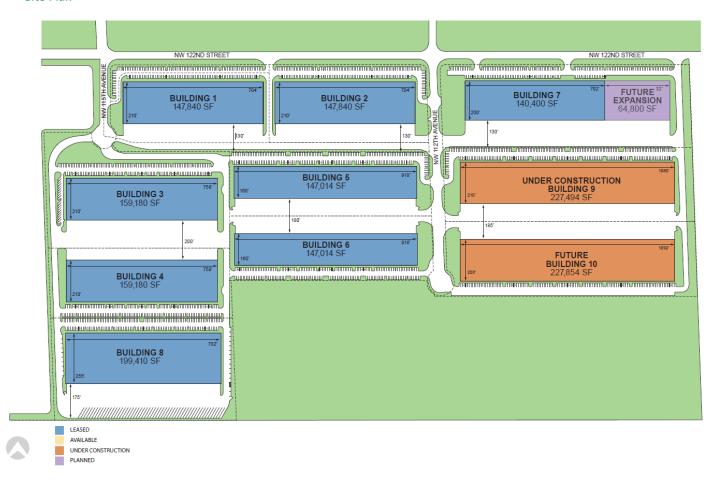

ourcing through Prologis Essentials
- Prologis Clear Lease® Know your lease expenses and capital cost with greater certainty before your sign

# 79,676 SF

## **Industrial Space For Lease**





### Office plan - Suite 700



### Office plan – Suite 800





**SCAN ME** 

## (()) JLL

### JLL

### Peter Sheridan

peter.sheridan@am.jll.com ph +1 954 653 3235 cell +1 954 439 4941 401 E. Las Olas Boulevard Suite 1850 Fort Lauderdale, FL 33301 USA

### JLL

### Yuri Quispe

yuri.quispe@am.jll.com ph +1 954 233 3462 cell +1 772 201 5305 401 E. Las Olas Boulevard Suite 1850 Fort Lauderdale, FL 33301 USA

### **Prologis**

Barbara Mantecon bmantecon@prologis.com ph +1 954 316 1777 8355 NW 12<sup>th</sup> Street Miami, FL 33126 USA

# 79,676 SF

## **Industrial Space For Lease**



### Site Plan