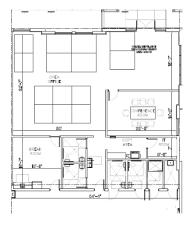

ad

### **FACILITY**

- 79,676 s.f. available; 5,602 s.f. spec office space
- 36' clear ceiling height
- 210' building depth
- 54'w x 50'h column spacing, typical, with a 60' speed bay
- 185' shared truck court
- 26 dock high doors + 1 oversized door with ramp
- ESFR sprinkler system
- LED lighting
- 1.03:1,000 s.f. car parking ratio
- Available Q1, 2022
- Click here to learn more

### **ADVANTAGES AND AMENITIES**

- Institutionally owned and managed
- Impact glass; clerestory dock area windows
- Fast, cost-effective forklift and racking sourcing through Prologis Essentials
- Prologis Clear Lease® Know your lease expenses and capital cost with greater certainty before your sign

# 79,676 SF

## **Industrial Space For Lease**





### Office plan - Suite 700



### Office plan – Suite 800





**SCAN ME** 

## (()) JLL

### JLL

### Peter Sheridan

peter.sheridan@am.jll.com ph +1 954 653 3235 cell +1 954 439 4941 401 E. Las Olas Boulevard Suite 1850 Fort Lauderdale, FL 33301 USA

### JLL

### Yuri Quispe

yuri.quispe@am.jll.com ph +1 954 233 3462 cell +1 772 201 5305 401 E. Las Olas Boulevard Suite 1850 Fort Lauderdale, FL 33301 USA

### **Prologis**

Barbara Mantecon bmantecon@prologis.com ph +1 954 316 1777 8355 NW 12<sup>th</sup> Street Miami, FL 33126 USA

# 79,676 SF

## **Industrial Space For Lease**



### Site Plan