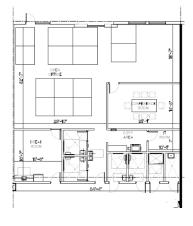

pike and south of Okeechobee Road

### **FACILITY**

- 79,676 s.f. available; 5,602 s.f. spec office space
- 36' clear ceiling height
- 210' building depth
- 54'w x 50'h column spacing, typical, with a 60' speed bay
- 185' shared truck court
- 26 dock high doors + 1 oversized door with ramp
- ESFR sprinkler system
- LED lighting
- 1.03:1,000 s.f. car parking ratio
- Available Q1, 2022
- Click here to learn more

### **ADVANTAGES AND AMENITIES**

- Institutionally owned and managed
- Impact glass; clerestory dock area windows
- Fast, cost-effective forklift and racking sourcing through Prologis Essentials
- Prologis Clear Lease® Know your lease expenses and capital cost with greater certainty before your sign

# 79,676 SF

## **Industrial Space For Lease**





### Office plan - Suite 700



### Office plan – Suite 800





**SCAN ME** 

## (()) JLL

### JLL

### Peter Sheridan

peter.sheridan@am.jll.com ph +1 954 653 3235 cell +1 954 439 4941 401 E. Las Olas Boulevard Suite 1850 Fort Lauderdale, FL 33301 USA

### JLL

### Yuri Quispe

yuri.quispe@am.jll.com ph +1 954 233 3462 cell +1 772 201 5305 401 E. Las Olas Boulevard Suite 1850 Fort Lauderdale, FL 33301 USA

### **Prologis**

Barbara Mantecon bmantecon@prologis.com ph +1 954 316 1777 8355 NW 12<sup>th</sup> Street Miami, FL 33126 USA

# 79,676 SF

## **Industrial Space For Lease**



### Site Plan