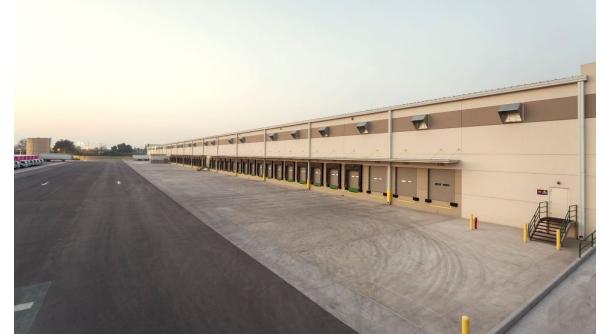

### FACILITY

- Available area: 616,707 square feet / 57,294 square meters.
- 119 dock doors, of which 70 are equipped with levelers.
- 95 car parking spaces.
- 120 trailer parking spaces.
- Equipped with hoses and cabinets
- Guardhouse with controlled access.