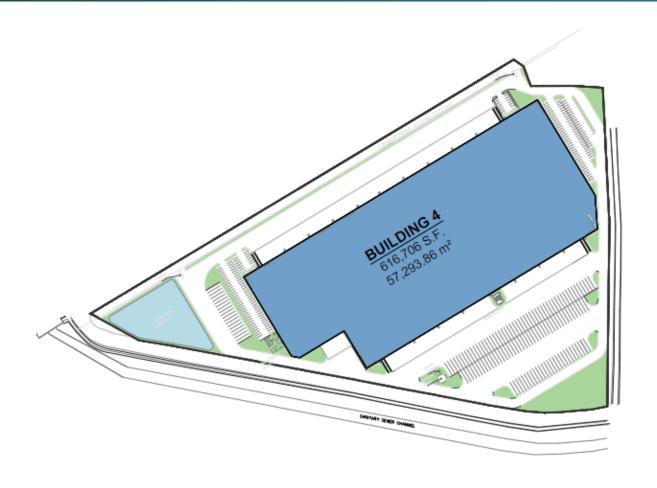

## 616,707 SF

Available November 2025

### FACILITY

- Available area: 616,707 square feet / 57,294 square meters.
- 119 dock doors, of which 70 are equipped with levelers.
- 95 car parking spaces.
- 120 trailer parking spaces.
- Equipped with hoses and cabinets
- Guardhouse with controlled access.