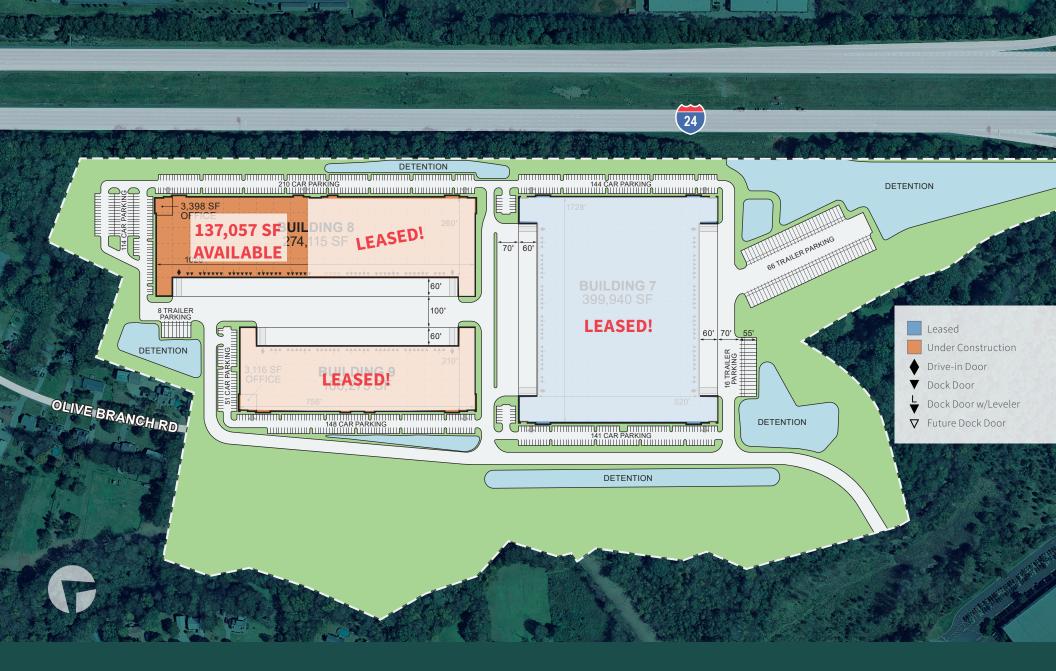

### Building Specifications

| Building Square Footage / Available Square Footage | 399,940 SF / Fully Leased    | 274,115 SF / 137,057 SF      | 166,275 SF / Fully Leased    |
|----------------------------------------------------|------------------------------|------------------------------|------------------------------|
| Build-to-Suit Office                               | Approximately 5,000 SF       | 3,398 SF                     | 3,116 SF                     |
| Clear Height                                       | 40'                          | 40'                          | 36'                          |
| Dock Doors                                         | 46                           | 26 (2 Future Dock Doors)     | 28                           |
| Dock Doors with Levelers                           |                              | 4                            | LEÅSED!                      |
| Drive-in Doors                                     | LEASED!                      | 1                            | LEASLET                      |
| Column Spacing                                     | 56' x 50' with 60' speed bay | 54' x 50' with 60' speed bay | 54' x 50' with 60' speed bay |
| Car Parking Spaces                                 | 285                          | 324                          | 199                          |
| Trailer Parking Spaces                             | 82                           | 8                            | -                            |
| Truck Court Depth                                  | 130'                         | 220' Shared                  | 220' Shared                  |
| Electrical Service                                 | 4,000 amp                    | 1,600 amp                    | 2,400 amp                    |