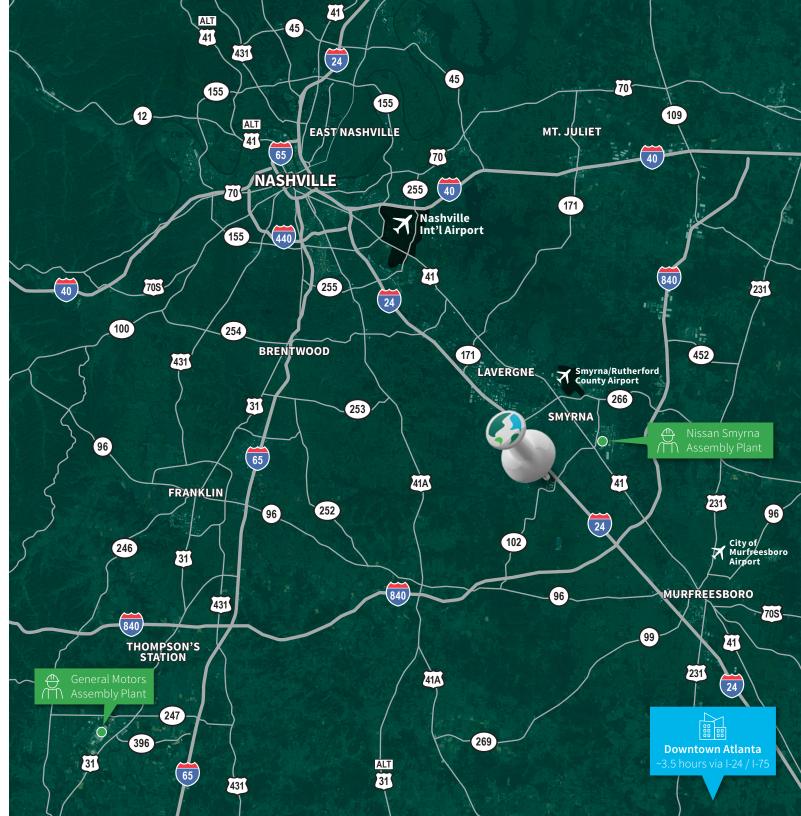

Immediate access to I-24 and Highway 102

30 minutes to Downtown Nashville

~3.5 hours to Downtown Atlanta

Close proximity to Nissan and GM assembly plants

John Ward, SIOR +1 615 301 2834 john.ward@cushwake.com