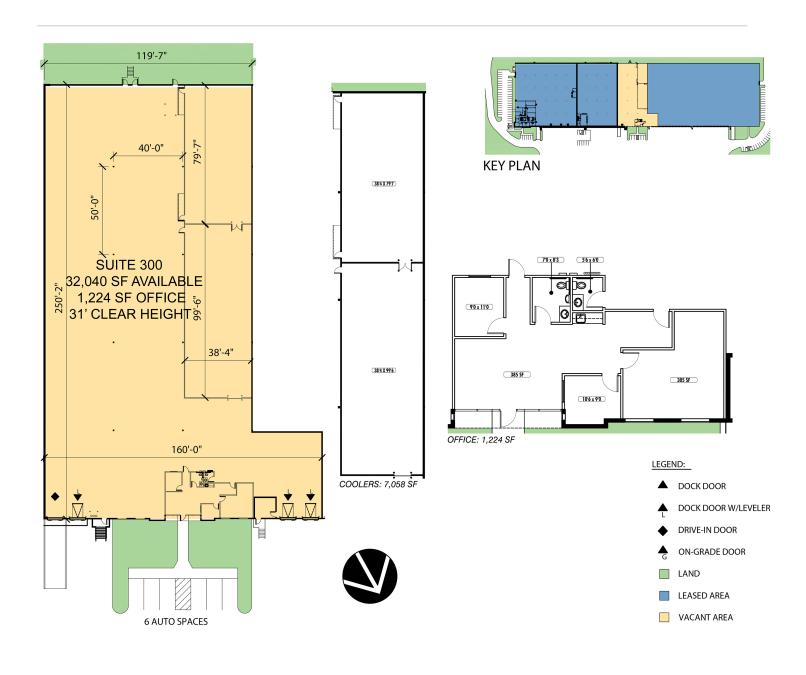

# 32,040 SF

#### FACILITY

- 241,578 SF building
- 32,040 SF available
  - o 1,224 SF office
  - o Two (2) walk in coolers 7,058 SF
- Three (3) Dock High Doors (with pit levelers)
- One (1) Ramped Drive In Door
- 31' minimum clear height
- Front load configuration
- 40' x 50' column spacing
- 250'2" building depth
- ESFR Sprinkler