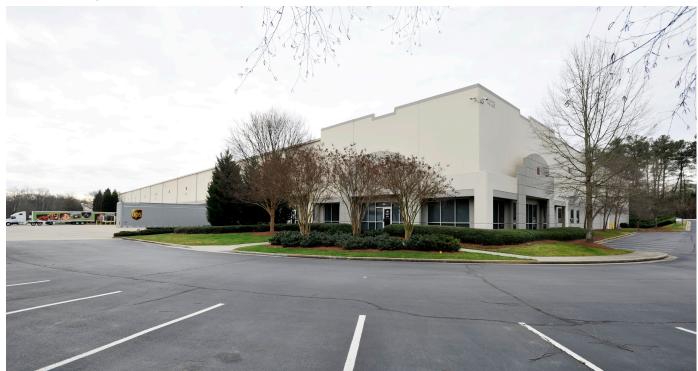

## Chastain Distribution Center

1325 Chastain Road, Suite 300 Kennesaw, GA 30144 USA

#### FACILITY

- 241,578 SF building
- 32,040 SF available
  - o 1,224 SF office
  - o Two (2) walk in coolers 7,058 SF
- Three (3) Dock High Doors (with pit levelers)
- One (1) Ramped Drive In Door
- 31' minimum clear height
- Front load configuration
- 40' x 50' column spacing
- 250'2" building depth
- ESFR Sprinkler