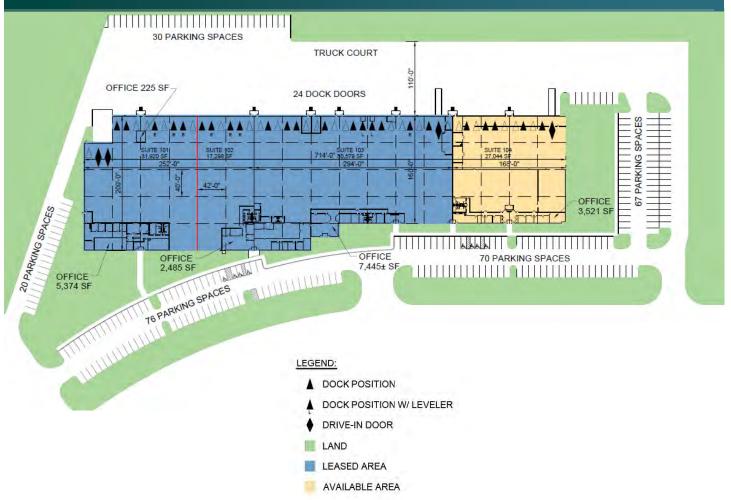

### FACILITY

- 27,044 SF available
- 3,521 SF office
- 5 dock doors; 1 drive-in door
- 22' clear height
- 40' x 42' column spacing
- 1,200 amps
- Ample Parking
- LED lighting
- Fully conditioned warehouse