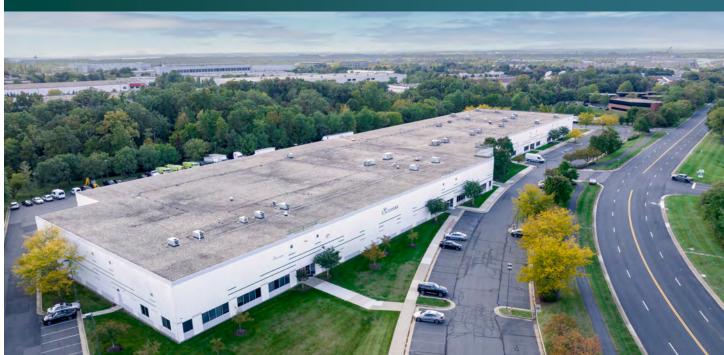

## 27,044 SF Industrial Space For Lease



# Prologis TransDulles Centre



### 22815 Glenn Drive Sterling, VA 20164



### LOCATION

- Immediate access to Route 606 and the Dulles Toll Road
- Heart of Dulles, VA with efficient travel times to Dulles International Airport

### FACILITY

- 27,044 SF available
- 3,521 SF office
- 5 dock doors; 1 drive-in door
- 22' clear height
- 40' x 42' column spacing
- 1,200 amps
- Ample Parking
- LED lighting
- Fully conditioned warehouse

### ADVANTAGES AND AMENITIES

- Fast, cost-effective forklift and racking sourcing through Prologis Essentials
- Prologis Clear Lease<sup>®</sup> Know your lease expenses and capital costs with greater certainty before you sign

## Prologis Essentials: your single-source service for efficient move-in and operations at prologisessentials.com

# 27,044 SF Industrial Space For Lease



# Prolo