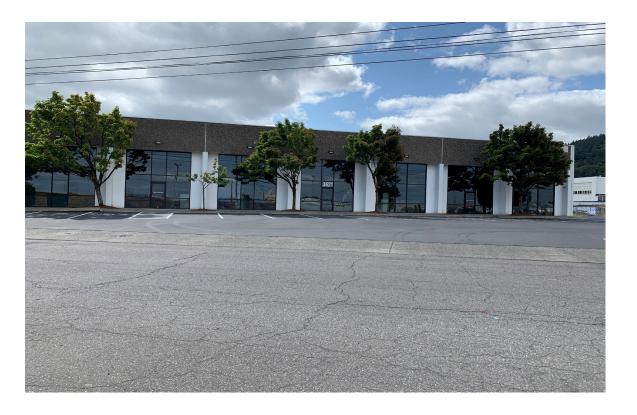

## Northwest Corporate Park, Building 11

3621 NW Yeon Avenue, Portland, OR 97210

#### LOCATION

 Northwest Corporate Park is an 888,000 SF industrial park and is the largest in the Northwest Portland/ Guild's Lake area. The Park includes support services such as restaurants and a major bank. Located on Yeon Avenue with easy access to major freeways and the downtown core area.