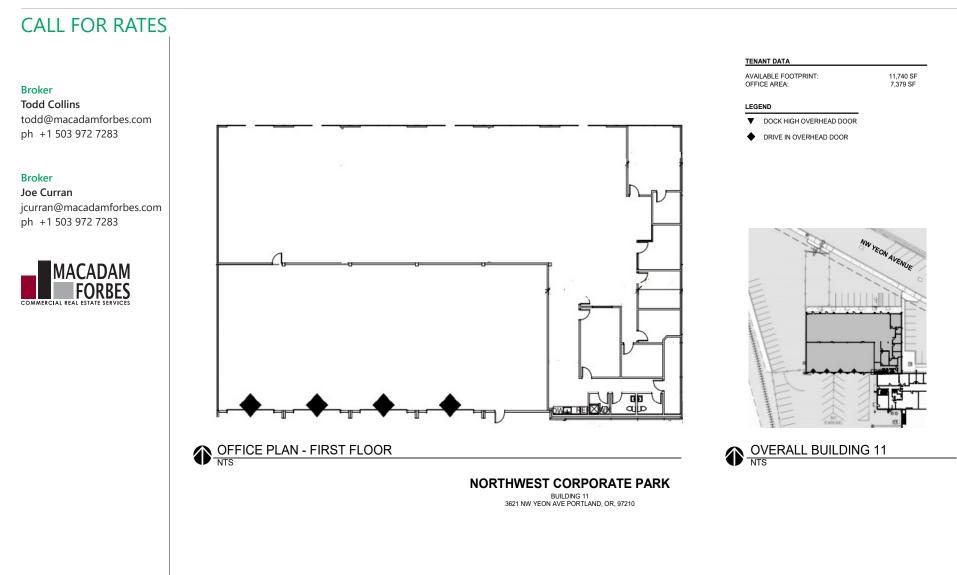

# 11,740 SF

FACILITY

 11,740 SF of showroom/warehouse fronting NW Yeon Avenue. The 7,379 SF office/showroom is loaded with natural light and high ceilings. The office area includes 4 private offices. The warehouse totals 4,326 SF. has 4 drive-in grade doors, LED lighting, and is fully sprinklered.

#### ADVANTAGES AND AMENITIES

- Full glass line on building front for naturally lit showroom
- Direct access and visibility to high traffic NW Yeon
  Avenue
- Ample parking directly adjacent to showroom space