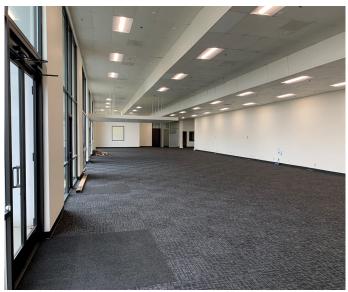

FACILITY

 11,740 SF of showroom/warehouse fronting NW Yeon Avenue. The 7,379 SF office/showroom is loaded with natural light and high ceilings. The office area includes 4 private offices. The warehouse totals 4,326 SF. has 4 drive-in grade doors, LED lighting, and is fully sprinklered.

#### ADVANTAGES AND AMENITIES

- Full glass line on building front for naturally lit showroom
- Direct access and visibility to high traffic NW Yeon
  Avenue
- Ample parking directly adjacent to showroom space