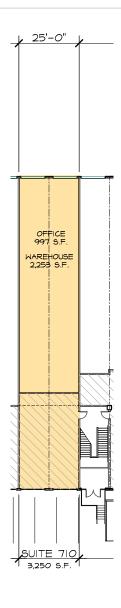

# 3,250 SF

### **FACILITY**

- 3,250 SF available
- 997 SF of office space
- 24' clear height
- 1 dock-high loading door / 1 drive-in ramp