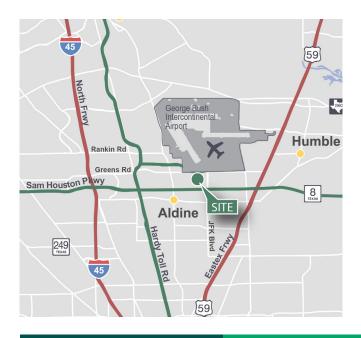

### **LOCATION**

- Immediate access to Bush Intercontinental Airport domestic and international air freight
- Only minutes to major thoroughfares including Beltway 8, US 59, I-45 and Hardy Toll Road