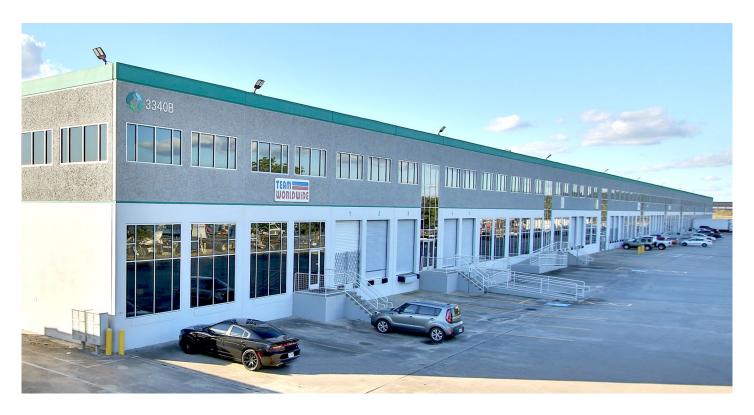

## Prologis IAH Logistics 2

3340-B Greens Road, Suite 710 Houston, TX 77032 USA

### **FACILITY**

- 3,250 SF available
- 997 SF of office space
- 24' clear height
- 1 dock-high loading door / 1 drive-in ramp