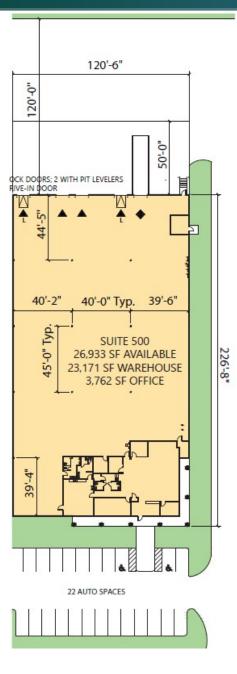

### LOCATION

- ±3 miles from FedEx
- ±3.4 miles from I-20
- ±4.7 miles from Norfolk Southern Intermodal
- ±6.9 miles from UPS
- ±8.5 miles from I-285
- ±19.7 miles from Hartsfield-Jackson Atlanta International Airport **FACILITY**
- 125,190 SF building
- 26,933 SF available

#### o 3,762 SF office

- Four (4) dock doors; two (2) with pit levelers
- One (1) drive-in door
- ESFR sprinkler system
- 24' minimum clear height
- 45'x40' column spacing
- Twenty-two (22) auto parking spaces
- Power: 277/480V, 200A
- HVAC in warehouse