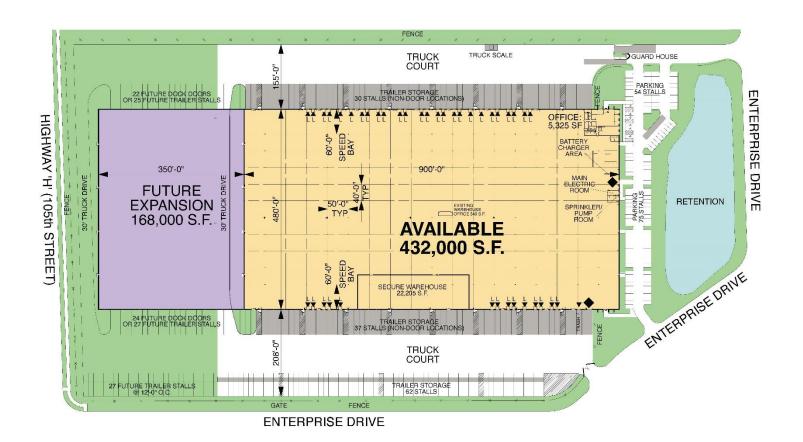

# 432,000 SF (Divisible)

Industrial Space Available for Lease or Sale

2600 Enterprise Drive Sturtevant, WI 53177 USA

### **FACILITY**

- 432,000 sf (divisible) available for lease or sale
- 5,325 sf office
- 340 sf warehouse office
- 32' clear
- 41 docks
- 2 drive-in doors
- 50' x 40' bay size with 60' speed bays
- 129 car parking stalls
- 129 trailer parking stalls (expandable)
- 2400 amps, 480 volts
- Guard shack
- Secured storage room
- (25) 30-amp 3 phase 480-volt charging stations
- ESFR

### **ADVANTAGES AND AMENITIES**

- Only 2.5 miles from I-94 / Hwy 11 full interchange
- Building is expandable to 600,000 SF
- Secured and fenced dock area / truck parking

Your single-source service for efficient move-in