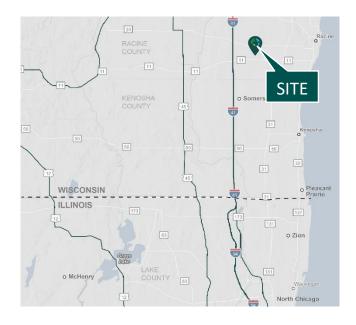

#### **LOCATION**

- Located minutes from four-way interchange at I-94 / Hwy 11
- 15 miles to the Wisconsin / Illinois border

### **ADVANTAGES AND AMENITIES**

- Only 2.5 miles from I-94 / Hwy 11 full interchange
- Building is expandable to 600,000 SF
- Secured and fenced dock area / truck parking

Your single-source service for efficient move-in