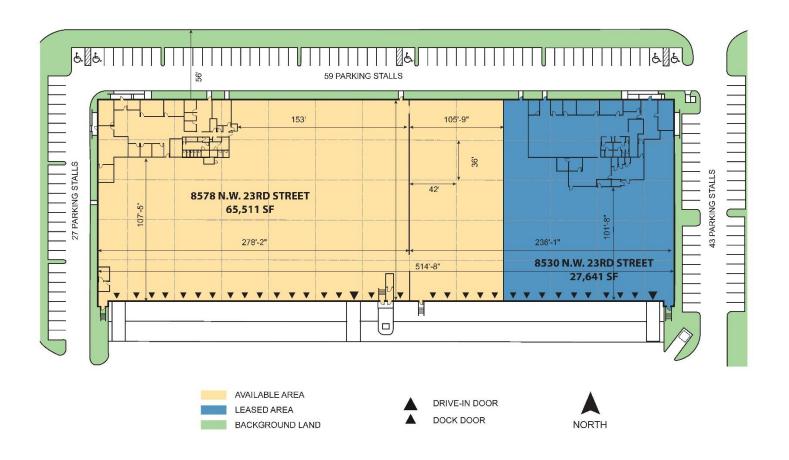

# 65,511 SF

#### **FACILITY**

- ±65,511 SF available; inclusive of ±6,477 SF of office
- 24' Clear height
- 23 Dock doors inclusive of 2 ramps
- Column spacing 42' x 36' / Building Depth 179'
- Rear loading
- Truck court 140' / Shared truck court
- LED Energy Efficient Lighting in Office and Warehouse
- Available Immediately
- Click here to learn more