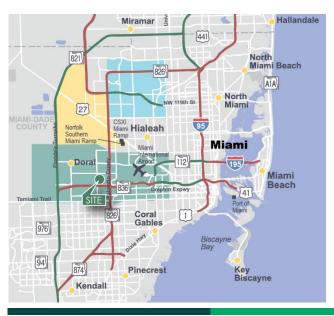

### **LOCATION**

- Easy access to Miami International Airport and Port Miami
- Direct access to 836 (Dolphin Expressway), with easy access to 826 (Palmetto Expressway), and Florida's Turnpike