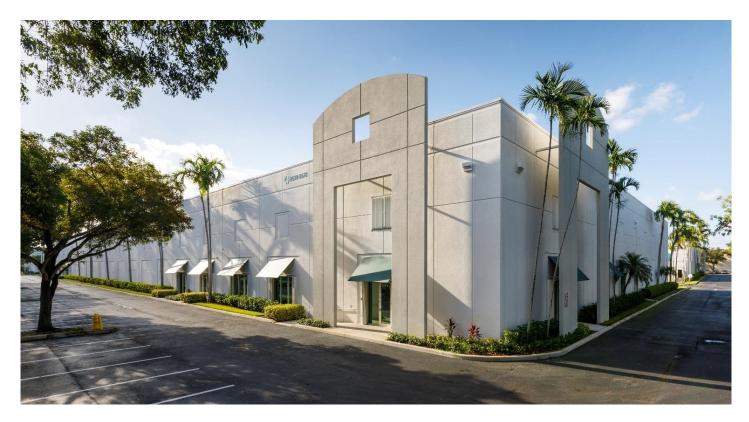

## Prologis Beacon Centre 15

8578 NW 23<sup>rd</sup> Street Doral, FL 33122 USA

#### **FACILITY**

- ±65,511 SF available; inclusive of ±6,477 SF of office
- 24' Clear height
- 23 Dock doors inclusive of 2 ramps
- Column spacing 42' x 36' / Building Depth 179'
- Rear loading
- Truck court 140' / Shared truck court
- LED Energy Efficient Lighting in Office and Warehouse
- Available Immediately
- Click here to learn more