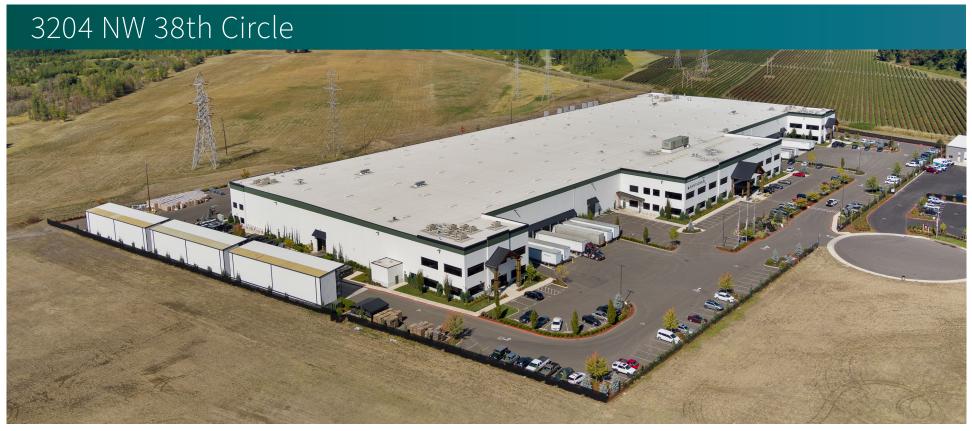

# **PROPERTY OVERVIEW**

- Available Building Size: ±259,148 SF
- Office Size: Flexible offices from 10,000 SF to 81,857 SF
- Outside Yard Size: 9,000 SF
- · Clear Height: 36'
- Dock Doors: 56
- Grade Doors: 10
- Pit Levelers: 52, 1 EOD
- Trailer Parking Stalls: 20
- Power: 9,000 Amps
- Car Parking: 300
- Available Q1 2026

#### **HIGHLIGHTS**

- Class A industrial distribution facility located in the desirable Vancouver/Clark County Washington submarket
- Market leading building specifications: 36' clear height, dock and grade loading, ESFR fire suppression, off dock trailer parking
- Excellent access to Interstate 5, the Port of Vancouver, Portland International Airport, and the Port of Portland

259,148 SF Industrial Space For Lease

56 Dock Doors

10 Grade Doors

300 Auto Parking

20 Trailer Parking

Contact Us