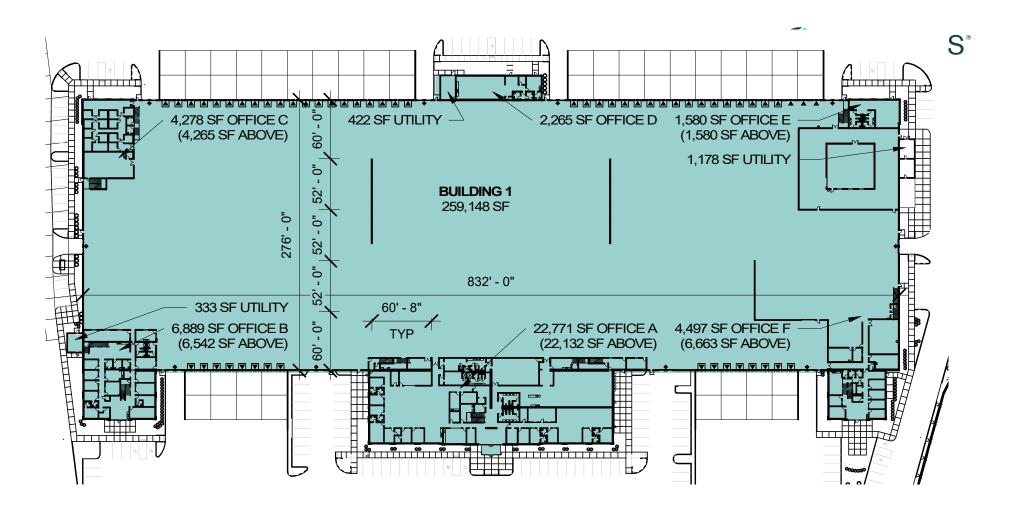

# **PROPERTY OVERVIEW**

- Available Building Size: ±259,148 SF
- Office Size: Flexible offices from 10,000 SF to 81,857 SF
- Outside Yard Size: 9,000 SF
- · Clear Height: 36'
- Dock Doors: 56
- Grade Doors: 10
- Pit Levelers: 52, 1 EOD
- Trailer Parking Stalls: 20
- Power: 9,000 Amps
- Car Parking: 300
- Available Q1 2026