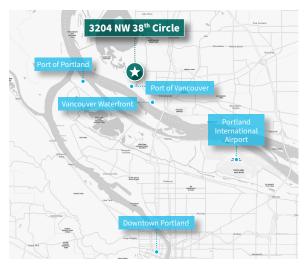

#### **HIGHLIGHTS**

- Class A industrial distribution facility located in the desirable Vancouver/Clark County Washington submarket
- Market leading building specifications: 36' clear height, dock and grade loading, ESFR fire suppression, off dock trailer parking
- Excellent access to Interstate 5, the Port of Vancouver, Portland International Airport, and the Port of Portland