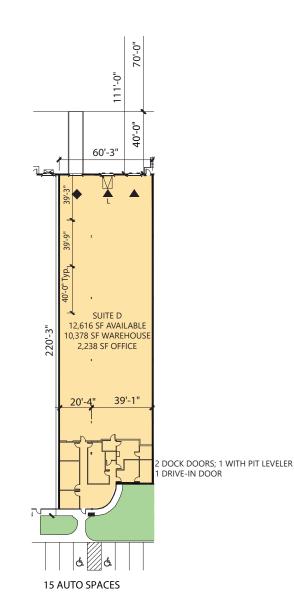

## FACILITY

- 131,660 SF building
- 12,616 SF available
  - o 2,238 SF office
- 22' 6" minimum clear height
- Two (2) dock doors
  - One (1) with pit leveler
- One (1) drive-in door
- 40' x 40' column spacing
- 110' truck court depth
- Power: 277/480V, 400A

### LEGEND:

- DOCK DOOR
- ▲ DOCK DOOR W/LEVELER
- DRIVE-IN DOOR
- ON-GRADE DOOR
- G EDGE OF DOCK LEVELER
- PIT LEVELER
- LAND
- LEASED AREA
- VACANT AREA