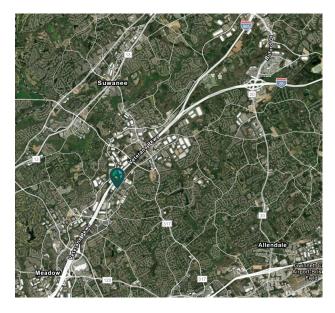

## LOCATION

- ±1 mile from I-85
- ±15 miles from I-985
- ±17.8 miles from GA 400