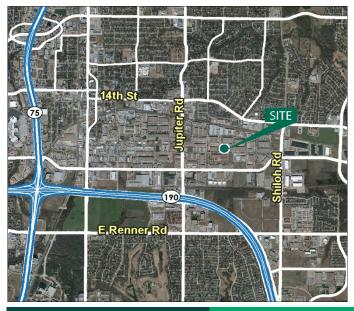

## **19,413 SF** Industrial Space For Lease





## Prologis Plano Distribution Ctr.

2901 Summit Avenue, Suite 100 Plano, TX 75074 USA



#### LOCATION

• Close proximity to Hwy 75 and Hwy 190

#### FACILITY

- 19,413 sf available
- 5,860 sf office
- 20' clear height
- 46' 8" x 40' typical bay spacing
- 1 (9' x 10') overhead dock door with leveler
- 1 (9' x 10') overhead dock door with ramp
- Fully sprinklered

#### ADVANTAGES AND AMENITIES

- 100% HVAC with pinweld insulation in place
- End cap space
- 184' shared truck court
- Ample parking

# 19,413 SF

### Industrial Space For Lease





dpeterson@nairl.com ph +1 214 256 7129 cell +1 972 922 5680 4851 LBJ Freeway Suite 1000 Dallas, TX 75244 USA Sal Giunta sgiunta@prologis.com ph +1 972 884 9247 cell +1 970 443 7574 2021 McKinney Avenue Suite 1050 Dallas, TX 75201 USA