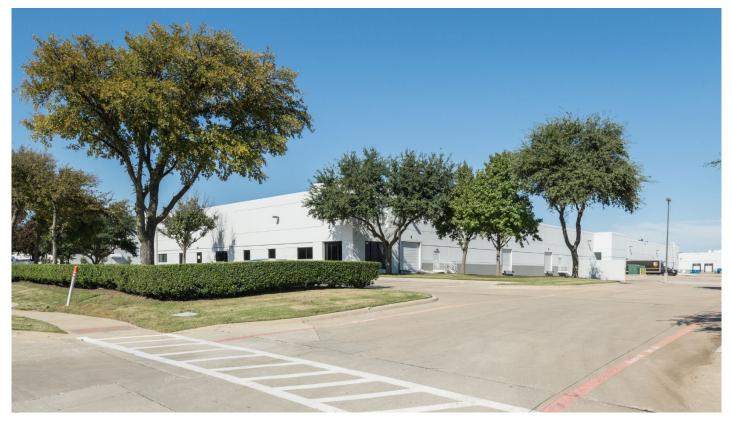

## **19,413 SF** Industrial Space For Lease

## Prologis Plano Distribution Ctr.

2901 Summit Avenue, Suite 100 Plano, TX 75074 USA

#### FACILITY

- 19,413 sf available
- 5,860 sf office
- 20' clear height
- 46' 8" x 40' typical bay spacing
- 1 (9' x 10') overhead dock door with leveler
- 1 (9' x 10') overhead dock door with ramp
- Fully sprinklered