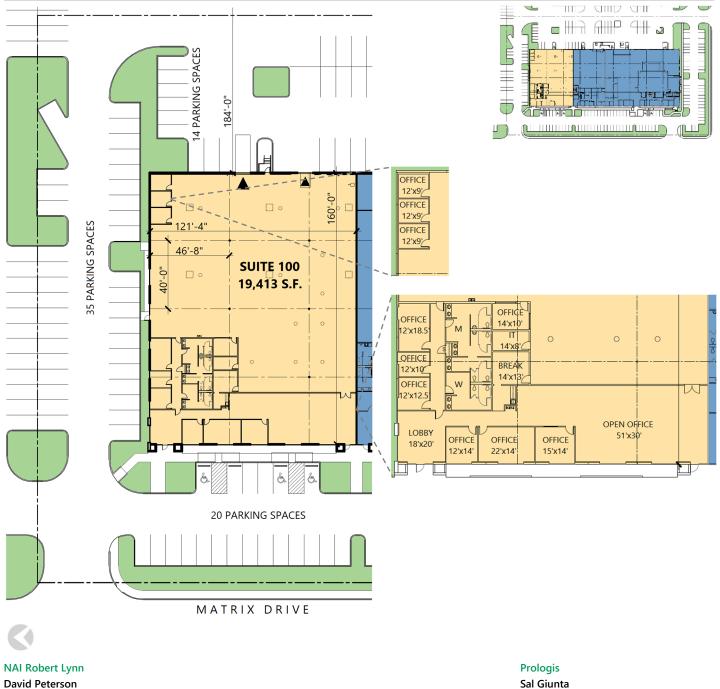

#### FACILITY

- 19,413 sf available
- 5,860 sf office
- 20' clear height
- 46' 8" x 40' typical bay spacing
- 1 (9' x 10') overhead dock door with leveler
- 1 (9' x 10') overhead dock door with ramp
- Fully sprinklered

#### ADVANTAGES AND AMENITIES

- 100% HVAC with pinweld insulation in place
- End cap space
- 184' shared truck court
- Ample parking