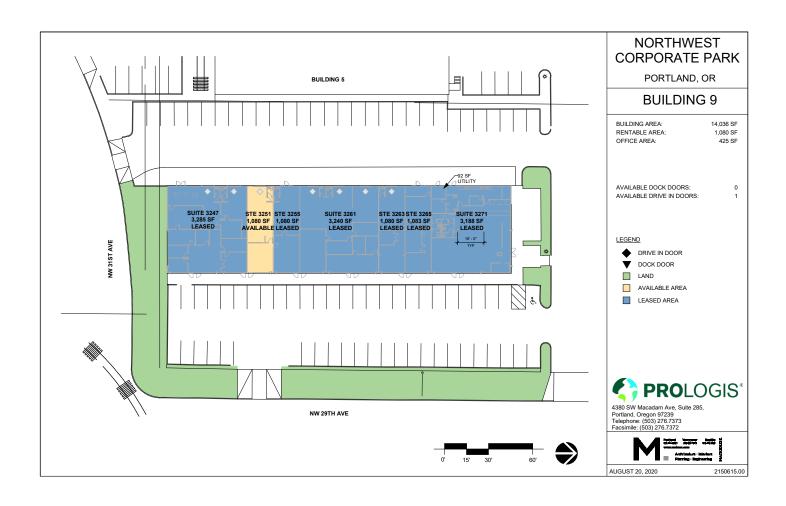

## 1,080 SF

#### **FACILITY**

- Approximately 1,080 SF
- Can be combined with adjacent suite for 2,160 SF total
- Excellent visibility on NW 29th Avenue
- · Ideal for distribution, sales, and service
- Ample parking