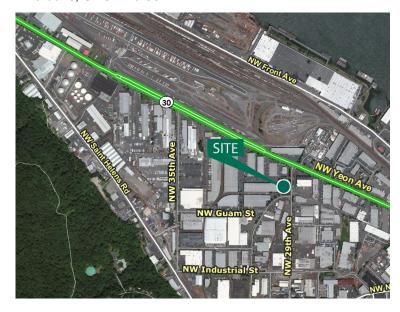

#### **LOCATION**

- · Guilds Lake / NW Industrial Area
- Ten (10) Buildings; 678,026 SF Park