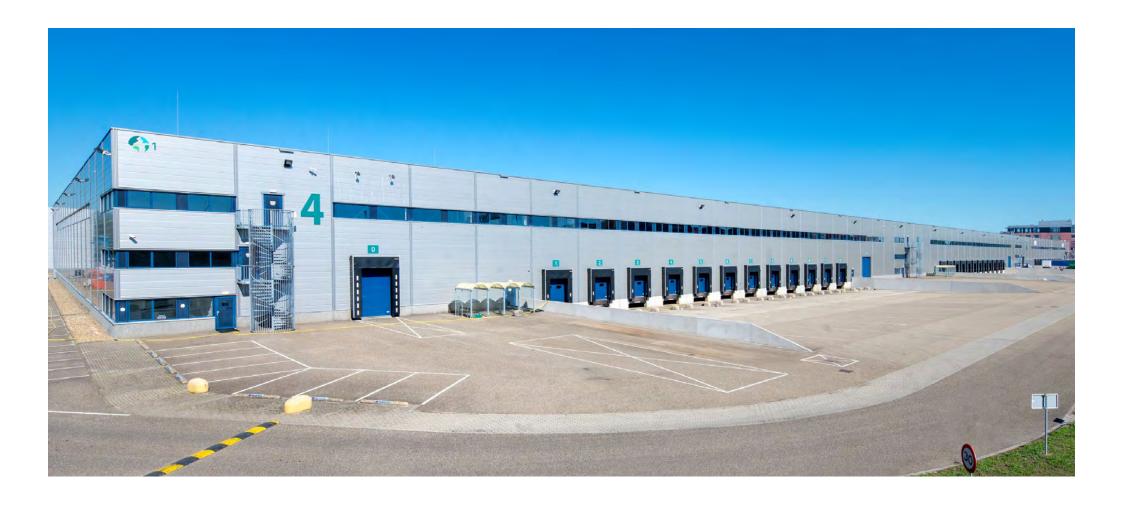

## Location

Prologis Park Born is a modern logistics platform located in "the waist" of Limburg and consists of three distribution facilities (divided in several units), including office and mezzanine floors covering approximately 100,000 SQM. At the moment one unit with 13,878 SQM is available in Prologis Park Born DC1.

Surface available for lease

#### Warehouse:

- Clear height: 10.5 m.
- Column grid: 16.1 x 17.3 m.
- Fire alarm system and ESFR K14 roof net: yes.
- Maximum floor load capacity: 50 kN/SQM.
- Loading docks (with dock levelers): 12 with levelers.
- Drive-in doors: 1.
- Heating warehouse: heaters (Nivolair).
- Lighting: LED (remove in warehouses 4&5).
- Column-grid: 16.1 x 17.3 m.
- Sprinkler: EFSR K14. FM/VAS regulations + extra water supply for fire department (brandweerbron).
- Emergency lights: available (office and warehouse).
- Fire alarm: available, adirect line to fire department.
- Evacuation alarm: available.
- Fire-hoses: available.

#### Site/Exterior

- Paving: concrete bricks + asphalt.
- Truck court: 40 m (incl. pit).
- Truck loading pit: 16 m (concrete).
- Parking truck: yes.
- Parking car: 65.
- Site lighting: Wall-mounted lighting at docks and façade, various poles with lights.
- Landscaping: Small beds with plants, trees, shrubs, hedge.
- Fence with steel bars front.
- Entrance / gate: 1 central entrance gate.