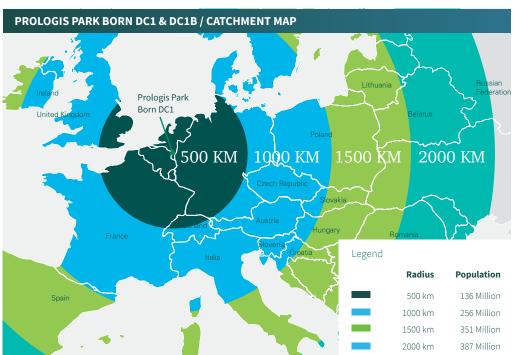

Born is located in the south of the Netherlands and central in the EU region. The location has excellent access to national and international roads, rail, air and water transportation routes to take maximum advantage of intermodal or multimodal transport. Daily container transport to the main ports of Antwerp and Rotterdam is offered at the nearby barge terminal. Because of Born's central location in Western Europe, 50 million people can be served within a radius of 200 kilometers.