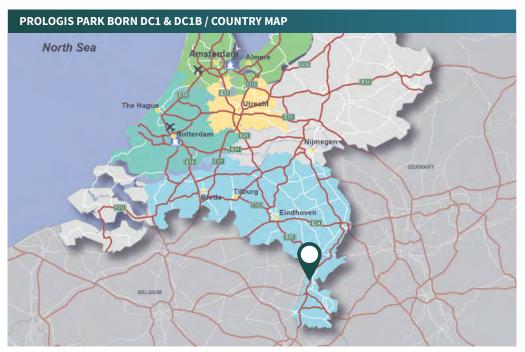

## Location

Prologis Park Born is a modern logistics platform located in "the waist" of Limburg and consists of three distribution facilities (divided in several units), including office and mezzanine floors covering approximately 100,000 SQM. At the moment one unit with 13,878 SQM is available in Prologis Park Born DC1.

Born is located in the south of the Netherlands and central in the EU region. The location has excellent access to national and international roads, rail, air and water transportation routes to take maximum advantage of intermodal or multimodal transport. Daily container transport to the main ports of Antwerp and Rotterdam is offered at the nearby barge terminal. Because of Born's central location in Western Europe, 50 million people can be served within a radius of 200 kilometers.