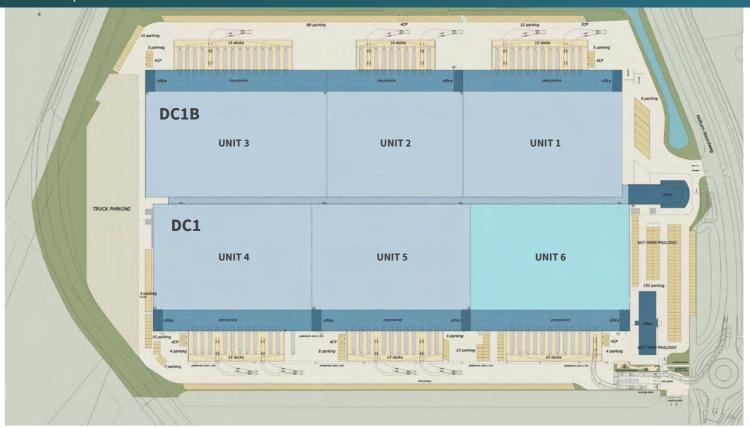

#### PROLOGIS PARK BORN DC1 & DC1B / SITEPLAN

#### Prologis Park Born DC1 & DC1B

|           | UNIT 6                |
|-----------|-----------------------|
| Warehouse | 11,728SQM             |
| Office    | 303 SQM               |
| Mezzanine | 1,848 SQM             |
| Total     | 13,878 SQM            |
|           | Available<br>JAN 2026 |

Surface available for lease