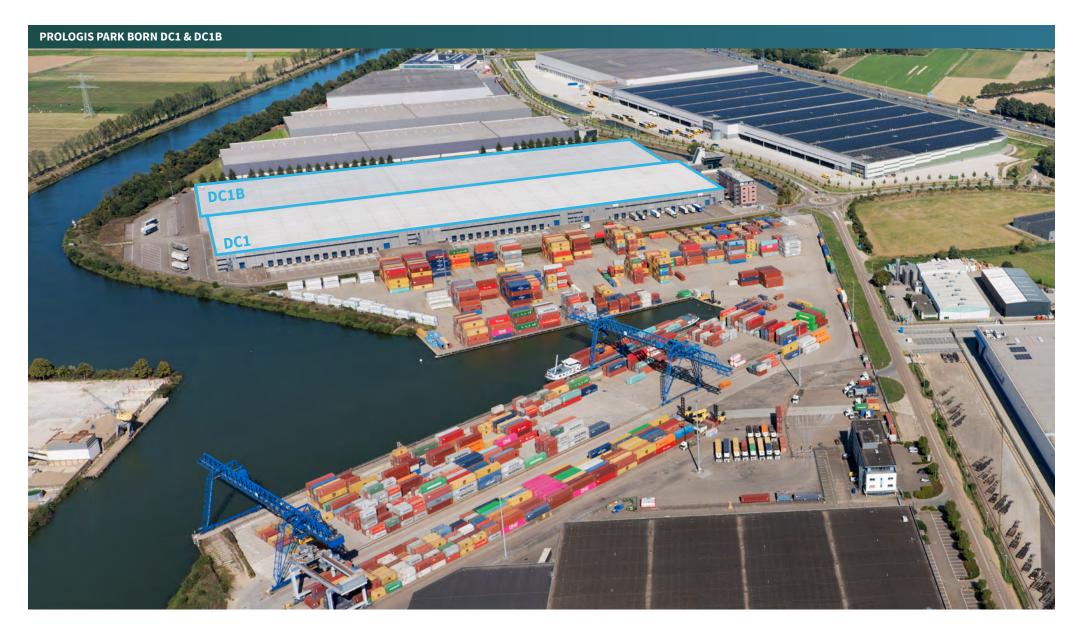

# Prologis Park Born DC1 and Born DC1B

The Netherlands

## Location

Prologis Park Born is a modern logistics platform located in "the waist" of Limburg and consists of three distribution facilities (divided in several units), including office and mezzanine floors covering approximately 100,000 SQM. At the moment one unit with 13,878 SQM is available in Prologis Park Born DC1.

#### PROLOGIS PARK BORN DC1 & DC1B / SITEPLAN

#### Prologis Park Born DC1 & DC1B

|           | UNIT 6                |
|-----------|-----------------------|
| Warehouse | 11,728SQM             |
| Office    | 303 SQM               |
| Mezzanine | 1,848 SQM             |
| Total     | 13,878 SQM            |
|           | Available<br>JAN 2026 |