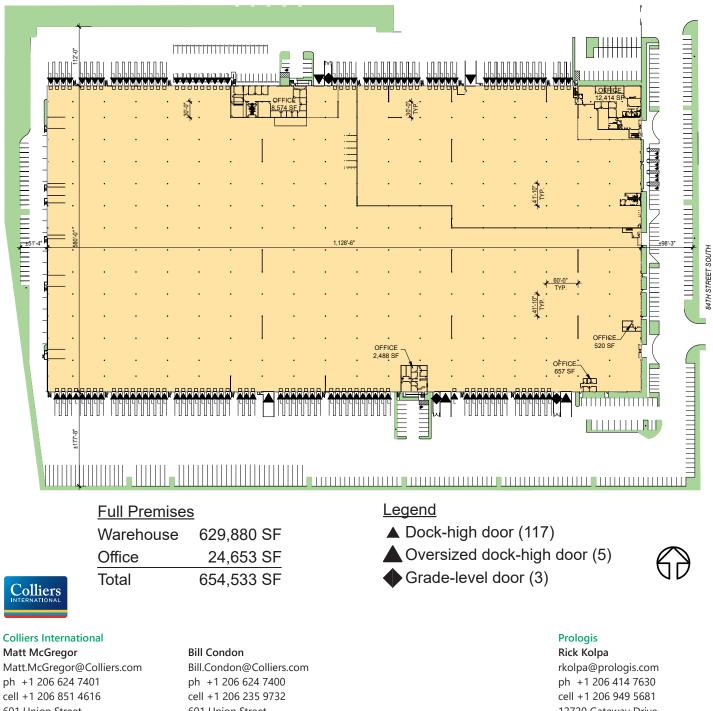

#### Floor Plan, Full Premises

601 Union Street Suite 5300 Seattle, WA 98101 USA 601 Union Street Suite 5300 Seattle, WA 98101 USA

12720 Gateway Drive Suite 110 Tukwila, WA 98168 USA

No warranty or representation, expressed or implied, is made as to the accuracy of the information contained herein, and same is submitted subject to error and omissions.

#### FACILITY

- 654,533 SF total available
- Divisible to 137,785 SF and 516,748 SF
- 24,653 SF of office space
- Loading positions: 117 dock-high; 5 oversized dock-high; 3 grade-level
- Power: 3,000 amps to the building
- 32' clear height
- T5 and T8 lighting
- Trailer parking