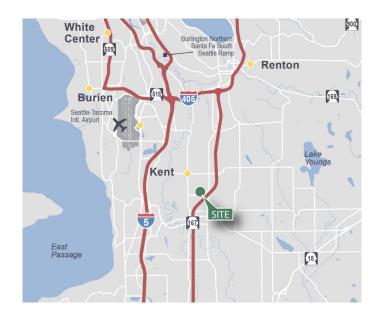

#### LOCATION

- Excellent Kent Valley location
- Immediate access to SR 167
- Within 7 miles of Sea-Tac Airport