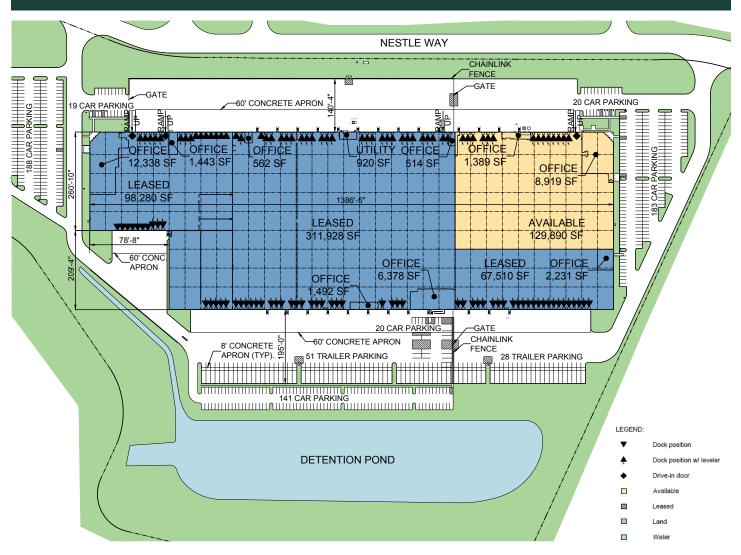

## 129,890 SF Industrial Space For Lease

### FACILITY

- 10,308 SF Office Space
- 33' Clear Height
- 203 Car Parking
- +/- 14 Dock Doors
- 1 Drive-In Door
- Warehouse Restrooms
- 3,000 Amps Electric Service to the Premises (expandable to 6,000 Amps)