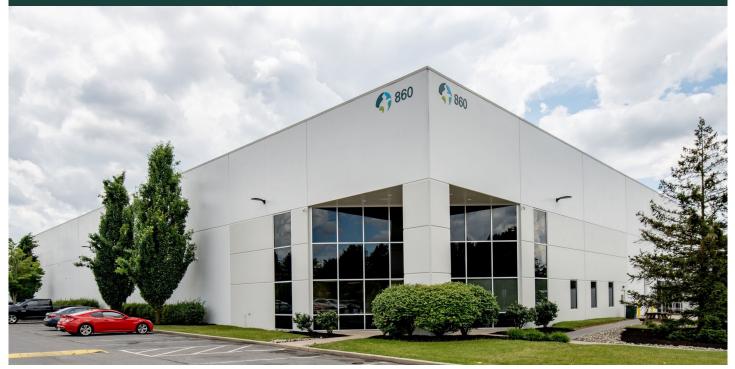

## Prologis Lehigh Valley West

860 Nestle Way Breinigsville, PA 18031

### FACILITY

- 10,308 SF Office Space
- 33' Clear Height
- 203 Car Parking
- +/- 14 Dock Doors
- 1 Drive-In Door
- Warehouse Restrooms
- 3,000 Amps Electric Service to the Premises (expandable to 6,000 Amps)