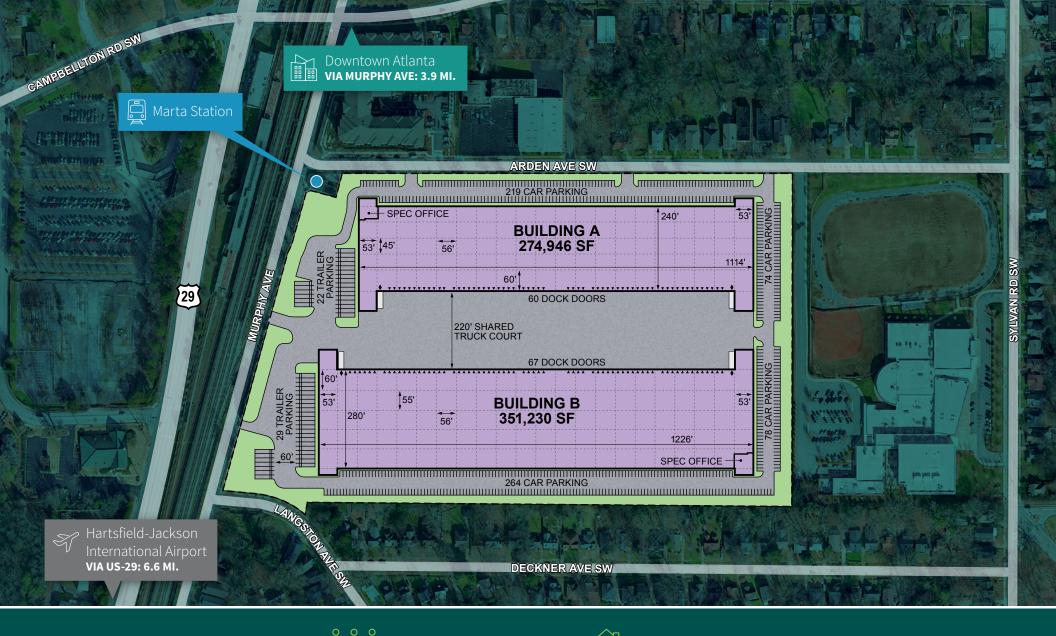

Close proximity to I-20 East, I-75, I-85 and I-285

6.5 miles to Hartsfield-Jackson International Airport

Capacity for EV charging stations

Direct access to the Marta Station

\$3,500/job/year tax credit for qualified job creation\*

# Specifications

|                            | BUILDING A     | BUILDING B     |
|----------------------------|----------------|----------------|
| Square Footage             | 274,946 SF     | 351,230 SF     |
| Office                     | ~3,100 SF      | ~3,100 SF      |
| Clear Height               | 36'            | 36'            |
| Dock Doors                 | 60             | 67             |
| Drive-in Doors             | 2              | 2              |
| Car Parking                | 293            | 342            |
| Trailer Parking            | 22             | 29             |
| <b>Building Dimensions</b> | 1,114' x 240'  | 1,226' x 280'  |
| Column Spacing             | 56' W x 45' D  | 56' W x 55' D  |
| Speed Bays                 | 60'            | 60'            |
| Sprinkler System           | ESFR           | ESFR           |
| Power                      | 480V/2000 amps | 480V/2000 amps |