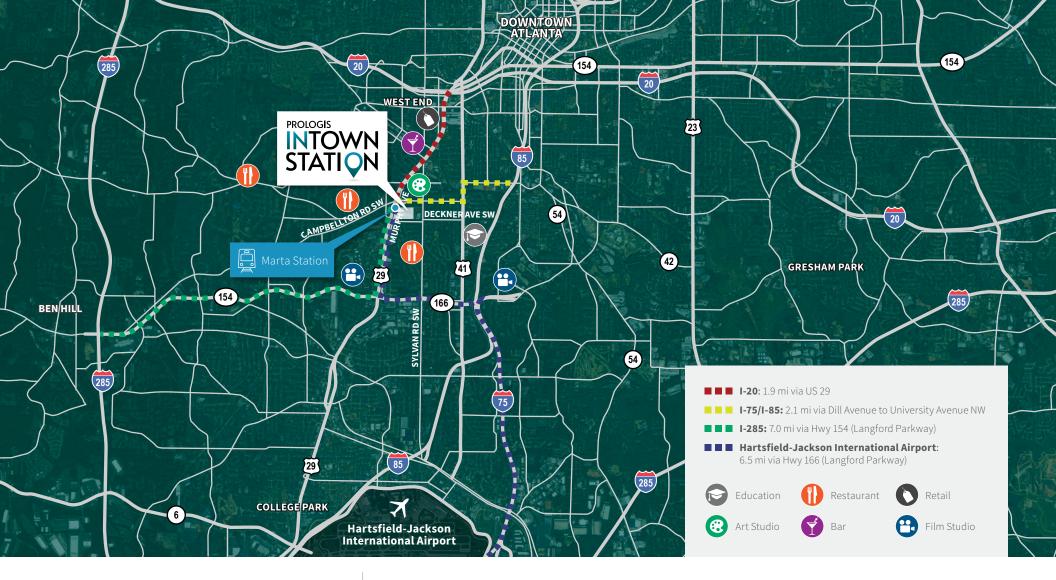

Close proximity to I-20 East, I-75, I-85 and I-285

6.5 miles to Hartsfield-Jackson International Airport

Capacity for EV charging stations

Direct access to the Marta Station

\$3,500/job/year tax credit for qualified job creation\*