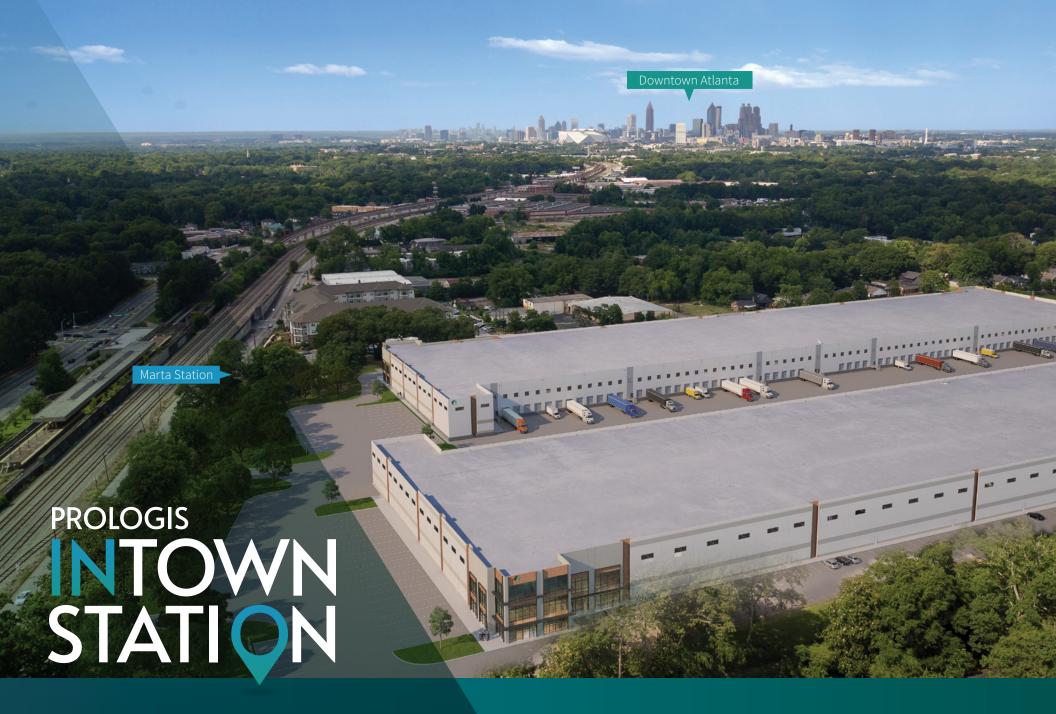

Close proximity to I-20 East, I-75, I-85 and I-285

6.5 miles to Hartsfield-Jackson International Airport

Capacity for EV charging stations

Direct access to the Marta Station

\$3,500/job/year tax credit for qualified job creation\*