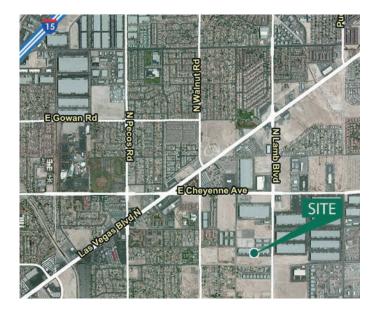

### **LOCATION**

- Desirable North Las Vegas location at the intersection of North Lamb Boulevard and East Cheyenne Avenue
- · Quick access to I-15 freeway
- Zoned: Designed Manufacturing (M-D)
- · Professionally owned and managed by Prologis