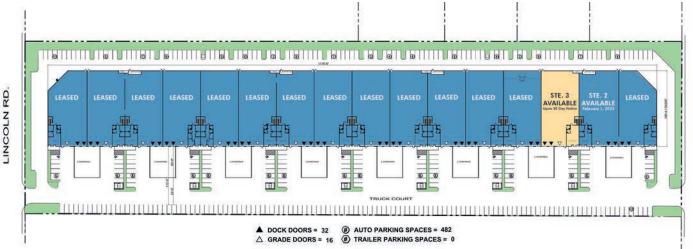

### **SUITE 3**

- ±10,745 SF available February 1, 2023
- ±968 SF Office
- (2) Dock High Doors
- (1) Grade Level Door
- · 21' Clear Height
- Sprinkler calc. (0.295gpm/2,000SF)
- 200 Amps, 3-Phase Power, 277/480 volt
- · Natural gas line