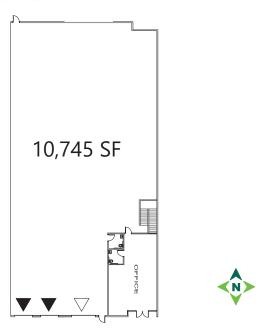

# ±10,745 SF

### **FACILITY**

- ±171,017 Total SF
- ±10,745 SF Available Upon 30 Day Notice
- ±968 SF Office
- (2) Dock High Doors
- (1) Grade Level Door
- · 21' Clear Height
- Sprinkler calc. (0.295gpm/2,000SF)
- 200 Amps, 3-Phase Power, 277/480 volt
- Natural gas line

### **SUITE 3**

- ±10,745 SF available February 1, 2023
- ±968 SF Office
- (2) Dock High Doors
- (1) Grade Level Door
- · 21' Clear Height
- Sprinkler calc. (0.295gpm/2,000SF)
- 200 Amps, 3-Phase Power, 277/480 volt
- · Natural gas line