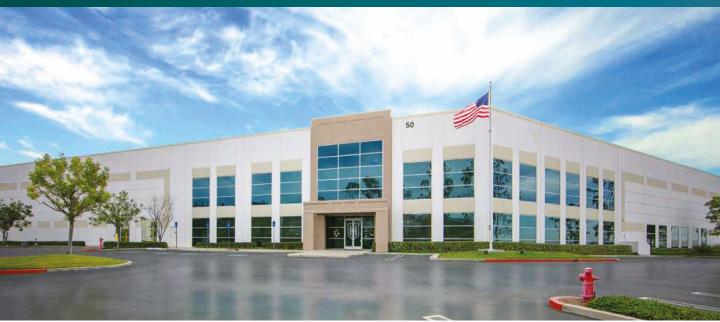

# Prologis 50 Icon Distribution Center

50 Icon Foothill Ranch, CA 92610 USA

### **FACILITY**

- State of the Art Warehouse/Distribution Facility
- ±307,781 SF Building (Divisible to ±158,621 SF or ±149,160 SF)
- ±36,630 SF of Office Area (Including ±7,000 SF of Mezzanine)
- ±30' Warehouse Clearance
- 45 Dock High Doors (34 Full Packages), 2 Ground Level Doors
- Concrete Loading Area, 120' Truck Court Depth
- 50'x52' Column Spacing
- ESFR Sprinkler System
- 2,800 Amps, 277/480 V, 3 phase electrical service (Separate Meters and Expandable)
- LED Lighting in warehouse
- Ample Parking with a parking ratio of 1.67:1,000, ±513 parking stalls (Expandable)