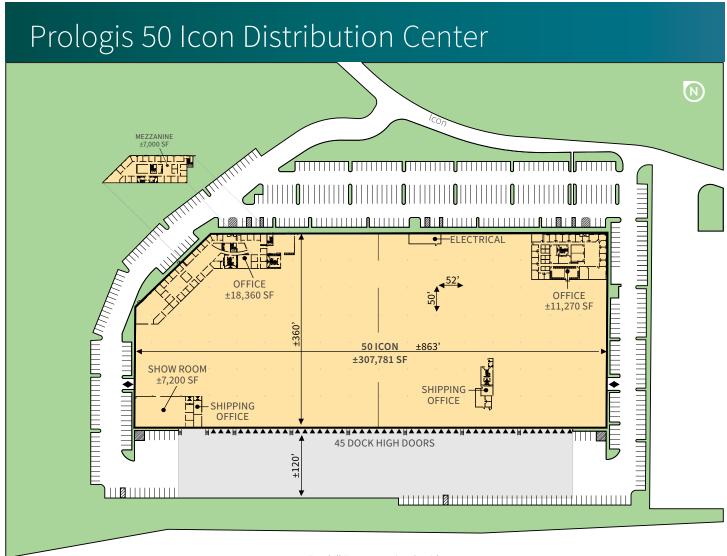

### **FACILITY**

- State of the Art Warehouse/Distribution Facility
- ±307,781 SF Building (Divisible to ±158,621 SF or ±149,160 SF)
- ±36,630 SF of Office Area (Including ±7,000 SF of Mezzanine)
- ±30' Warehouse Clearance
- 45 Dock High Doors (34 Full Packages), 2 Ground Level Doors
- Concrete Loading Area, 120' Truck Court Depth
- 50'x52' Column Spacing
- ESFR Sprinkler System
- 2,800 Amps, 277/480 V, 3 phase electrical service (Separate Meters and Expandable)
- LED Lighting in warehouse
- Ample Parking with a parking ratio of 1.67:1,000, ±513 parking stalls (Expandable)