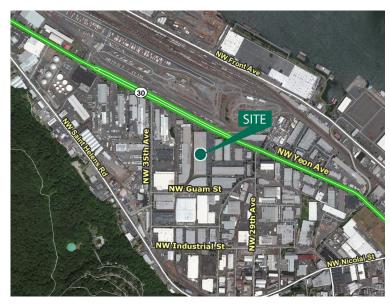

#### LOCATION

- Guilds Lake / NW Industrial Area
- Ten (10) Buildings; 678,026 SF Park