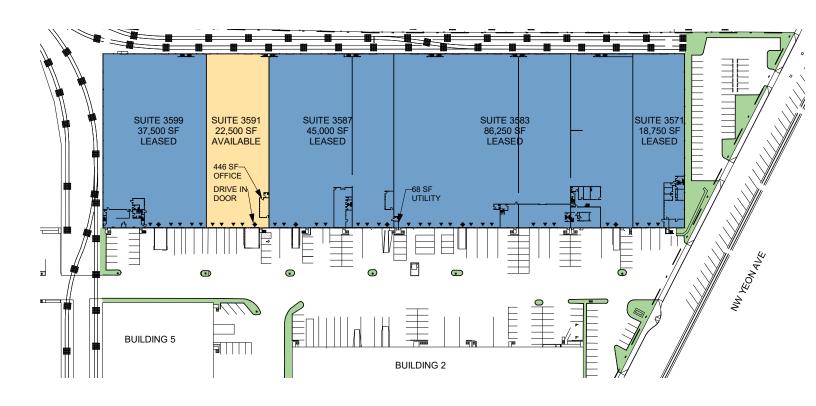

# 22,500 SF

### **FACILITY**

- Approximately 22,500 SF Available
- 446 SF of office
- Four (4) Docks
- One (1) Grade
- · Fully Sprinklered
- 24' Clear Height
- 100amps, 480V, 3-phase

## 22,500 SF