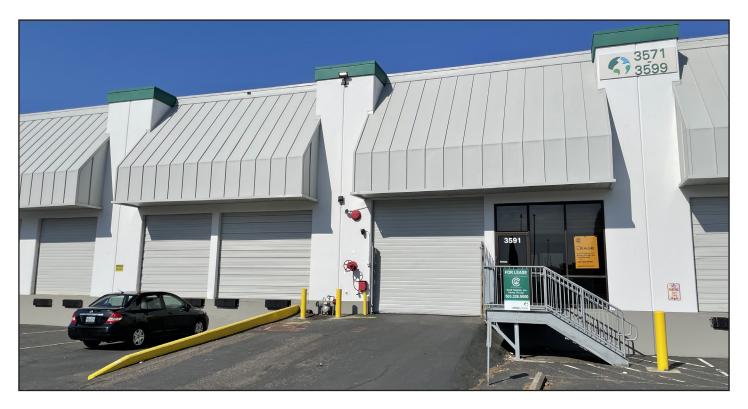

## Prologis NW Corporate Park

3591 NW Yeon Avenue Portland, OR 97210 USA

### **FACILITY**

- Approximately 22,500 SF Available
- 446 SF of office
- Four (4) Docks
- One (1) Grade
- · Fully Sprinklered
- 24' Clear Height
- 100amps, 480V, 3-phase