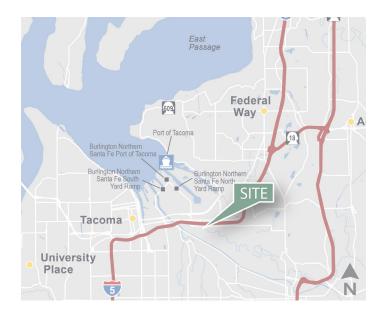

### **LOCATION**

- Located less than half a mile away from Interstate 5
- Three miles to the Port of Tacoma