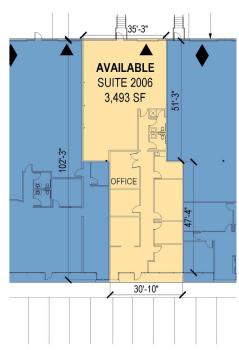

### **FACILITY**

- Total available area: 3,493 SF
- Office area: 1,986 SF
- · 1 dock high door