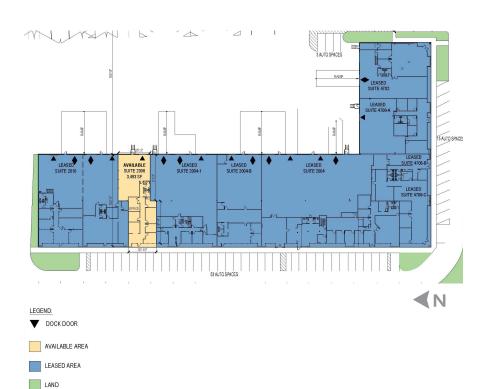

### **FACILITY**

- Total available area: 3,493 SF
- Office area: 1,986 SF
- · 1 dock high door