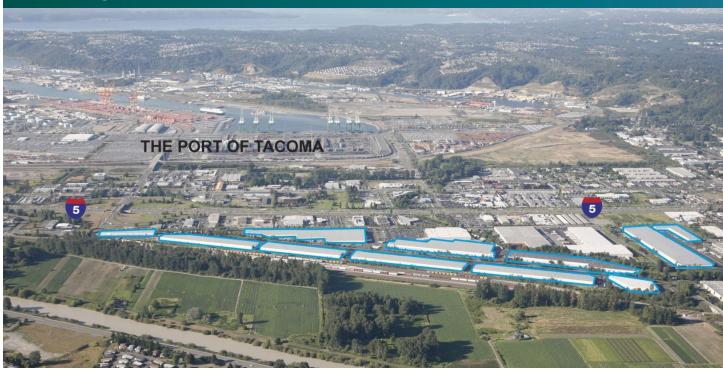

### **LOCATION**

- Located less than half a mile away from Interstate 5
- Three miles to the Port of Tacoma