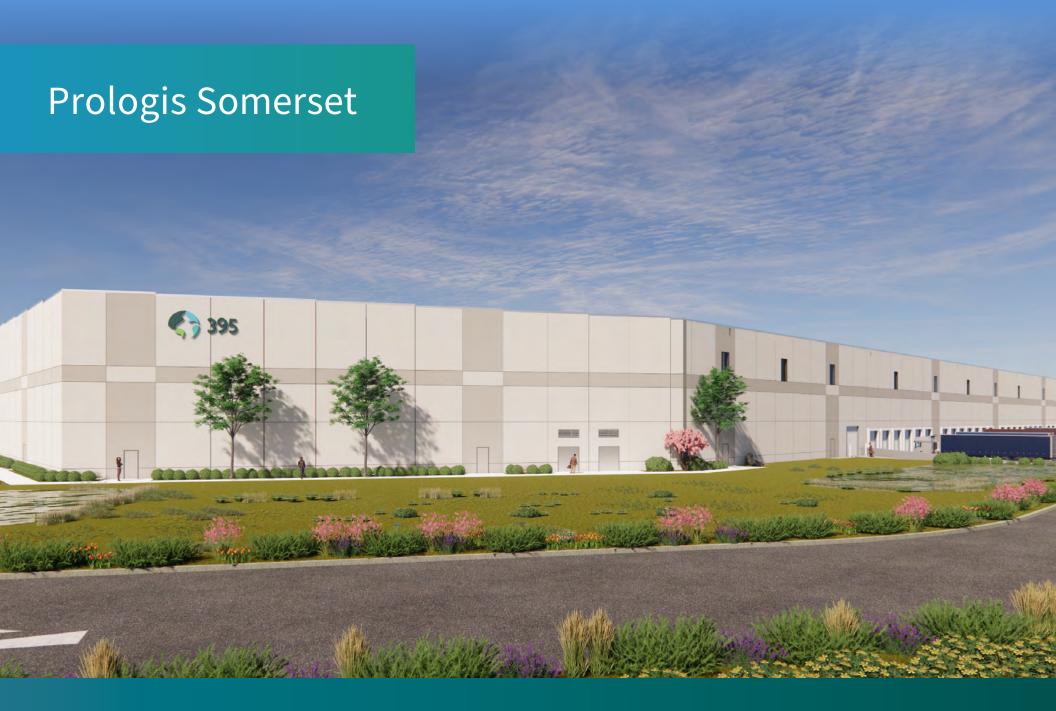

# State-of-the-Art Industrial Warehouse

**Prologis** Somerset - a pinnacle of modern logistics and efficiency. This cutting-edge facility combines sophisticated design, advanced technology, and amenities to redefine warehousing excellence.

# **DEVELOPMENT HIGHLIGHTS**

- ± 436,900 SF total building size
- ± 436,900 SF available space
- $\pm$  5,200 SF office
- 40' clear height
- 50' x 56' column spacing
- 58 dock doors
- 2 drive-in doors
- 70 trailer parking spaces
- 427 car parking spaces
- 8 dual EV charging stations
- ESFR sprinkler system
- · LED motion sensor lighting
- 4000 amps, 480/277v,
   3-phase electrical service