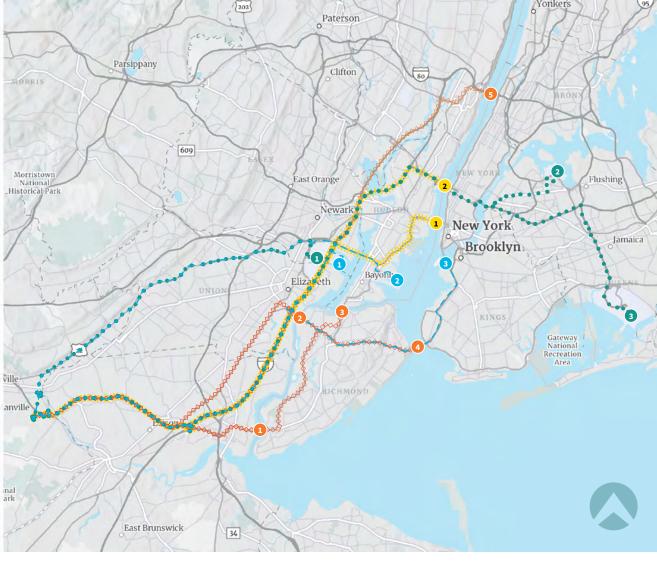

# Truck Routes

#### **SHIPPING PORTS**

- 1 Port Newark/Port Elizabeth ± 28mi | ± 48mins
- 2 Port of New York/New Jersey ± 34mi | ± 43mins
- Red Hook Terminals ± 40mi | ± 61mins

# AIRPORTS ..

- 1 Newark International Airport (EWR) ± 25mi | ± 44mins
- 2 LaGuardia International Airport (LGA) ± 51mi | ± 95mins
- 3 John F. Kennedy Airport (JFK) ± 60mi | ± 104mins

#### BRIDGES

- 1 Outerbridge Crossing ± 17mi | ± 23mins
- 2 Goethals Bridge ± 24mi | ± 41mins
- 3 Bayonne Bridge ± 29mi | ± 44mins
- 41 Verrazano Narrows Bridge ± 41mi | ± 43mins
- George Washington Bridge ± 45mi | ± 59mins

### 

- 1 Holland Tunnel ± 38mi | ± 49mins
- 2 Lincoln Tunnel ± 40mi | ± 53mins