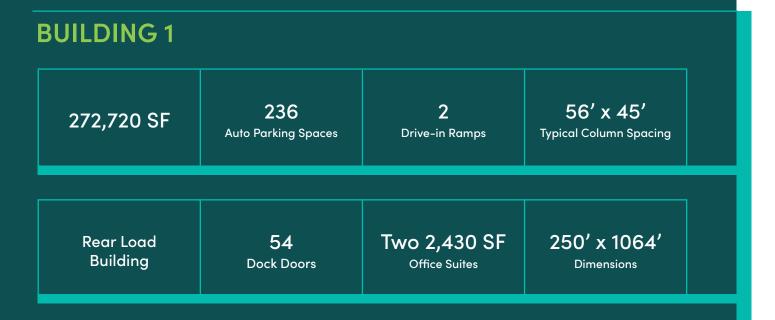

## FACT SHEET

**ESFR** 

Sprinkler System 220'

Shared Truck Court 60'

Speed Bay 25'

Candle Lighting 36'

Clear Height