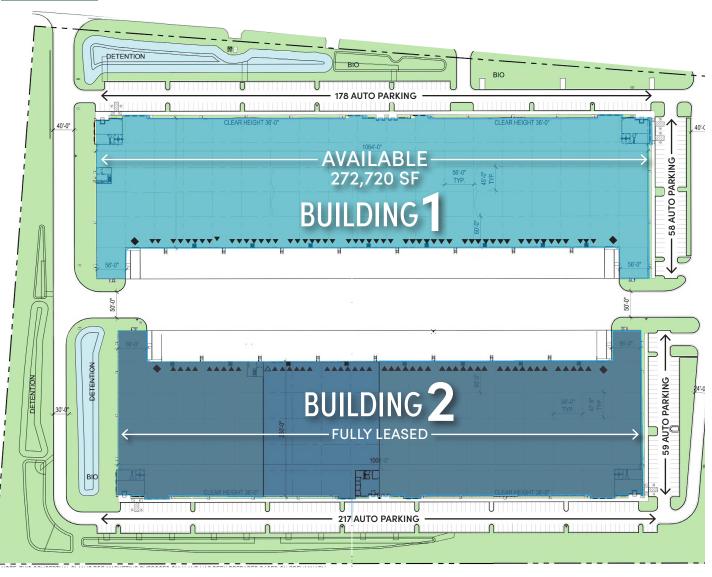

## FACT SHEET

**ESFR** 

Sprinkler System 220'

Shared Truck Court 60'

Speed Bay 25'

Candle Lighting 36'

Clear Height