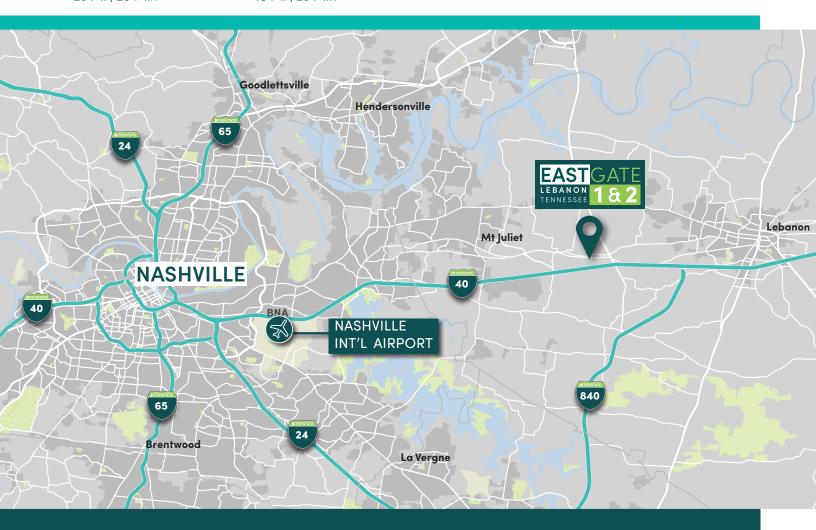

## LOCATION MAP

DOWNTOWN NASHVILLE 23 Mi | 29 Min NASHVILLE INT'L AIRPORT 18 Mi | 23 Min 1-24

1-40

I-840