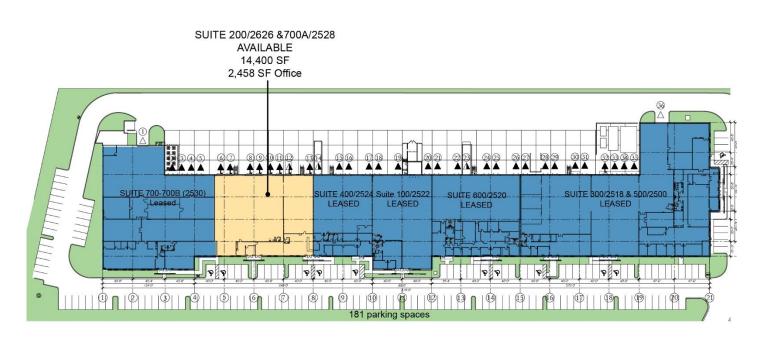

### FACILITY

- 104,990 SF total building size
- 14,400 SF Suites 200 (2626) & 700A (2528)
- 2,458 SF office
- 7 dock high doors, all with dock levelers
- 1 dock door with ramp
- 24' clear ceiling height
- 110' truck court depth
- 30' x 40' typical column spacing
- 181 total parking stalls
- ESFR sprinkler system

# 14,400 SF Industrial Space For Lease

AVAILABLE

LAND

LEASED

D 🔺

Δ

Λ

DOCK DOOR WITH RAMP

DOCK DOOR

DOCK DOOR WITH DOCK LEVELER

GRADE LEVEL DOOR

CUSHMAN & WAKEFIELD