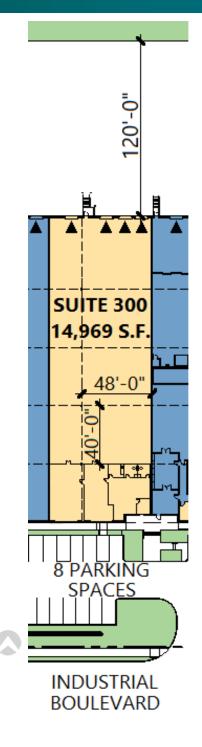

#### FACILITY

- 14,969 sf available
- 2,806 sf office
- 24' clear height
- 40' x 48' typical bay spacing
- 4 (9' x 10') overhead dock doors; 1 edge of dock leveler
- ESFR sprinkler system
- 120' truck court