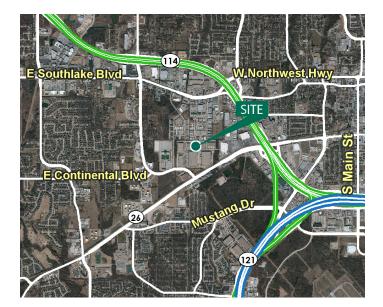

### LOCATION

- Close proximity to DFW International Airport
- Easy access to Highway 114, 121, and 360