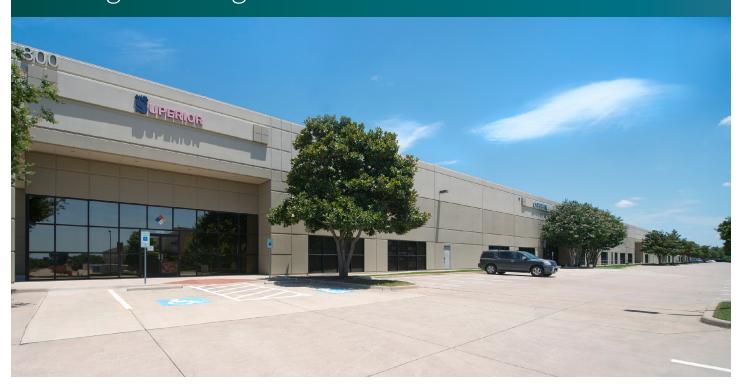

# Prologis Heritage Business Park 6

800 Industrial Boulevard, Suite 300 Grapevine, TX 76051 USA

#### FACILITY

- 14,969 sf available
- 2,806 sf office
- 24' clear height
- 40' x 48' typical bay spacing
- 4 (9' x 10') overhead dock doors; 1 edge of dock leveler
- ESFR sprinkler system
- 120' truck court