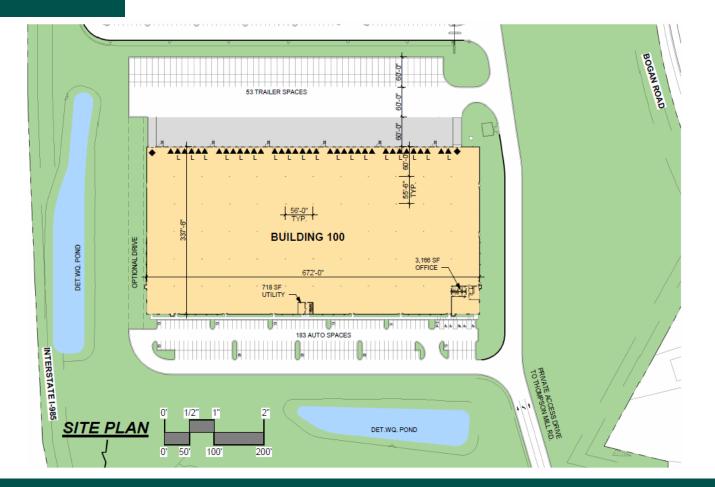

## Building Specifications

36

3,166 SF

ס/

 $\cap$ 

DESIGNED FOR FUTURE SOLAR CAPACITY

MOTION SENSOR LED LIGHTING

TRAILER PARKING 53

```
AUTO PARKING
183
```

36'

5 miles to I-985 via Buford Hwy & Friendship Rd

23 miles to Future NE Georgia Inland Port 49 miles to Hartsfield-Jackson Atlanta International Airport