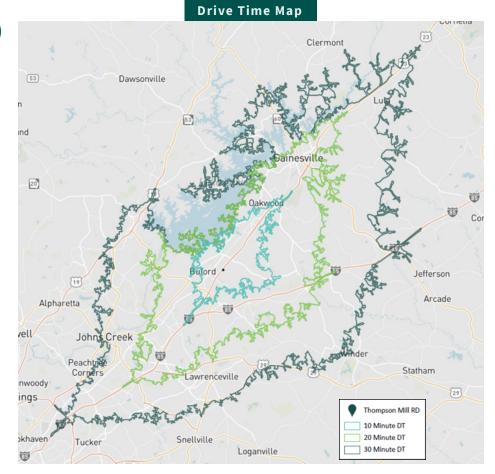

## LABOR MARKET

## **EMPLOYEES / JOBS (BASED ON CATEGORIES BELOW)**

| (1,338,323 - Tota   |
|---------------------|
| (119,580 - Total Jo |
| (115,594 - Total Jo |
|                     |
| (9,060 - Total Emp  |
| (1,021 - Total Jobs |
| (629 - Total Jobs)  |
|                     |
| (500,169 - Total Er |
| (40,772 - Total Jo  |
| (47,641 - Total Jol |
|                     |
| (100 700 Tabal Fa   |
| (102,736 - Total En |
|                     |

- Warehousing/Logistics »

tal Employees) Jobs)

Jobs)

mployees)

**Employees**)

Jobs)

lobs)

Employees) bs)

(9,647 - Total Jobs)

| Demographics | မှိုမှိုမှို<br>Population | Household Income | \$\$<br>Total Consumer Expenditure |
|--------------|----------------------------|------------------|------------------------------------|
| 5 MILES »    | 103,941                    | \$91,684         | \$5,236,814,092                    |
| 10 MILES »   | 404,519                    | \$103,011        | \$22,832,291,530                   |