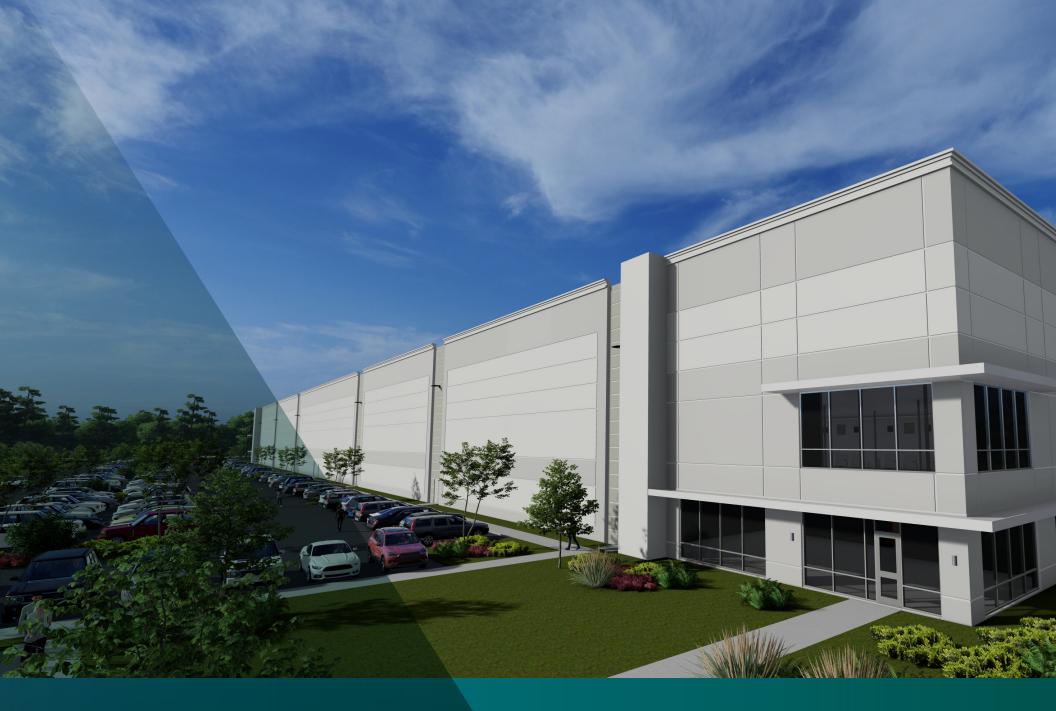

# Prologis Buford Distribution Center 4415 THOMPSON MILL ROAD, BUFORD, GA 30519

# Proposed – ±226,659 SF

## Building Specifications

36

3,166 SF

ס/

 $\cap$ 

DESIGNED FOR FUTURE SOLAR CAPACITY

MOTION SENSOR LED LIGHTING

TRAILER PARKING 53