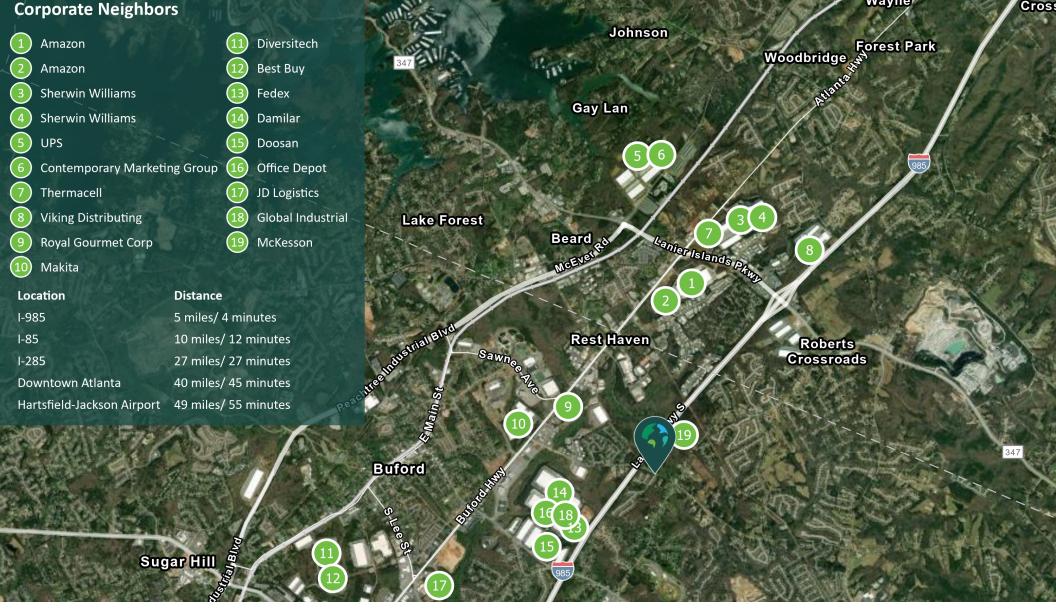

## Location

## Interstates

- 5 miles to I-985
- 10 miles to I-85
- 27 miles to I-285