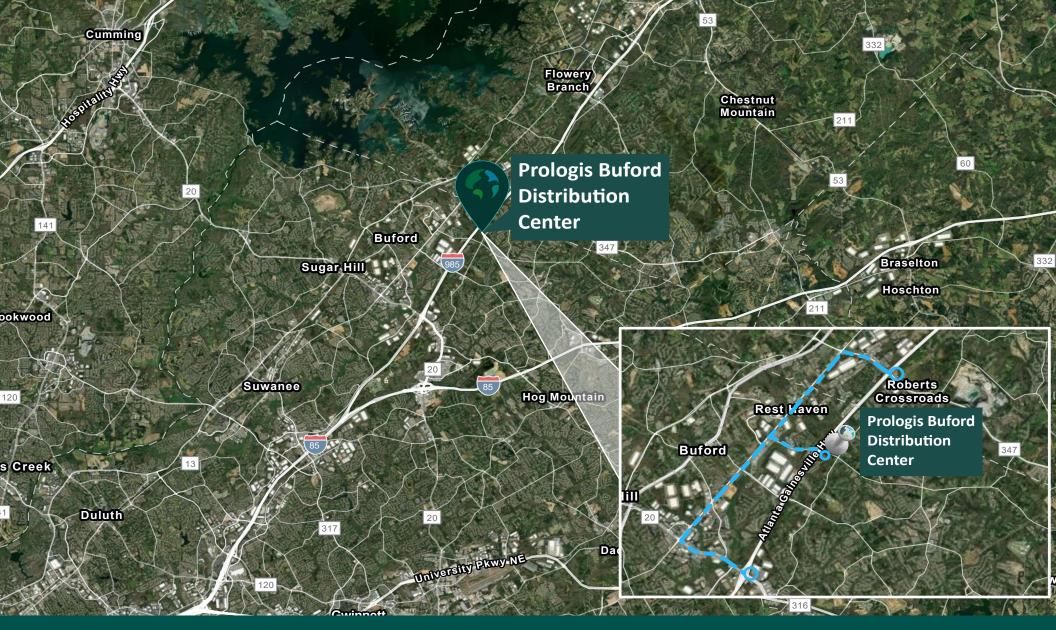

## Location

## Interstates

- 5 miles to I-985
- 10 miles to I-85
- 27 miles to I-285

## Ports

- 247 miles to Port of Savannah
- 307 miles to Port of Brunswick

## Intermodal

- 46 miles to Norfolk Southern Intermodal - Inman
- 46 miles to BNSF Intermodal -Atlanta
- 68 miles to CSX Intermodal -Fairburn